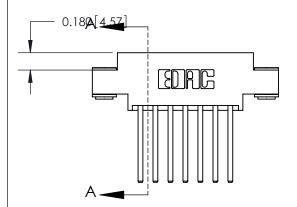

ORIGINAL (1)

ORIGINAL

| 833 Series High Temp Card Edge Connector<br>Contact Bend Detail |                                                                                                                                                                                                 | ACAD REFERENCE NO. | 833 ENG MASTER   |               |
|-----------------------------------------------------------------|-------------------------------------------------------------------------------------------------------------------------------------------------------------------------------------------------|--------------------|------------------|---------------|
|                                                                 |                                                                                                                                                                                                 | DRAWN: J.LEE       | DATE: OCT. 14/09 |               |
|                                                                 |                                                                                                                                                                                                 | CHECKED: DATE:     |                  |               |
| TORONTO, ONTARIO CANADA                                         | THESE DRAWINGS AND SPECIFICATIONS ARE THE PROPERTY OF EDAC INC.,AND SHALL NOT BE REPRODUCED,OR COPIED OR USED AS THE BASIS FOR THE MANUFACTURE OR SALE OF APPARATUS WITHOUT WRITTEN PERMISSION. | SCALE: NTS         | SHEET 2          | 2 <b>OF</b> 3 |
|                                                                 |                                                                                                                                                                                                 | DRAWING NUMBER     |                  | ISSUE         |
|                                                                 |                                                                                                                                                                                                 | 833 Assembly       |                  | 1             |