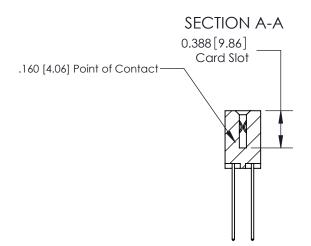

ORIGINAL (1)

ORIGINAL

| 833 Series High Temp Card Edge Connector<br>Contact Bend Detail |                                                                                                                                                                                                 | ACAD REFERENCE NO. | 833 ENG MASTER   |               |
|-----------------------------------------------------------------|-------------------------------------------------------------------------------------------------------------------------------------------------------------------------------------------------|--------------------|------------------|---------------|
|                                                                 |                                                                                                                                                                                                 | DRAWN: J.LEE       | DATE: OCT. 14/09 |               |
|                                                                 |                                                                                                                                                                                                 | CHECKED: DATE:     |                  |               |
| TORONTO, ONTARIO CANADA                                         | THESE DRAWINGS AND SPECIFICATIONS ARE THE PROPERTY OF EDAC INC.,AND SHALL NOT BE REPRODUCED,OR COPIED OR USED AS THE BASIS FOR THE MANUFACTURE OR SALE OF APPARATUS WITHOUT WRITTEN PERMISSION. | SCALE: NTS         | SHEET 2          | 2 <b>OF</b> 3 |
|                                                                 |                                                                                                                                                                                                 | DRAWING NUMBER     |                  | ISSUE         |
|                                                                 |                                                                                                                                                                                                 | 833 Assembly       |                  | 1             |