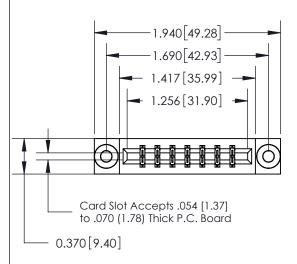

## **See Accompanying Page for:**

- **Bend Detail**
- **Mounting Options**

THIS IS A C.A.D. GENERATED DRAWING DO NOT MAKE MANUAL REVISIONS TO MASTER.

ISSUE NUMBER ORIGINAL

833 Series High Temp Card Edge Connector Part Number: 833-014-544-803