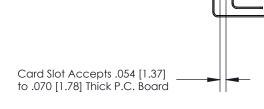

## **Contact Detail**

90 Degree Bend (Code 522 and 540 Contacts)

.156 [3.96] Contact Spacing x .200 [5.08] Row Spacing

**SECTION A-A** 

.095 [2.41] Point of Contact (Measured from bottom of Card Slot)

**See Accompanying Page for:** 