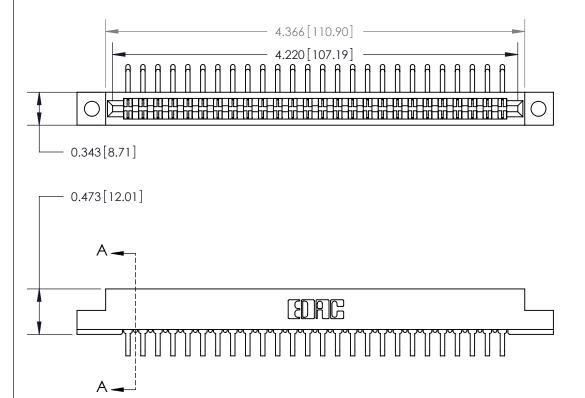

## **Contact Detail**

90 Degree Bend (Code 522 and 540 Contacts)

.156 [3.96] Contact Spacing x .200 [5.08] Row Spacing

**SECTION A-A** 

.095 [2.41] Point of Contact (Measured from bottom of Card Slot)

**See Accompanying Page for:** 

**Contact Bend Details** 

807/857 Series High Temp Card Edge Connector Part Number: 807-052-459-202

|                    | TORONTO, ONTARIO  |
|--------------------|-------------------|
|                    | CANADA            |
| YOUR CONNECTION TO | QUALITY & SERVICE |