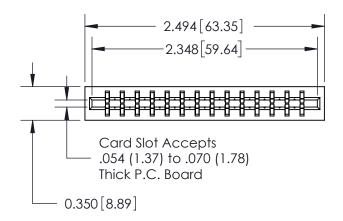

## THIS IS A C.A.D. GENERATED DRAWING DO NOT MAKE MANUAL REVISIONS TO MASTER.

ORIGINAL

Contact Information
522-P.C. Tail, Regular Point - Tail LG.=.375(9.53)
.156" (3.96mm) Contact Spacing x .200" (5.08mm) Row Spacing