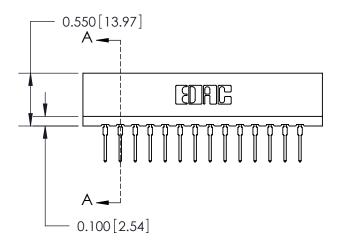

## THIS IS A C.A.D. GENERATED DRAWING DO NOT MAKE MANUAL REVISIONS TO MASTER.

ORIGINAL

Contact Information
522-P.C. Tail, Regular Point - Tail LG.=.375(9.53)
.156" (3.96mm) Contact Spacing x .200" (5.08mm) Row Spacing