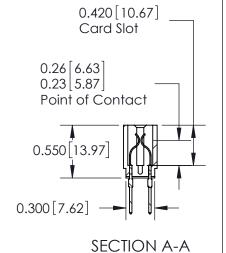

## THIS IS A C.A.D. GENERATED DRAWING DO NOT MAKE MANUAL REVISIONS TO MASTER.

ORIGINAL

Contact Information
522-P.C. Tail, Regular Point - Tail LG.=.375(9.53)
.156" (3.96mm) Contact Spacing x .200" (5.08mm) Row Spacing