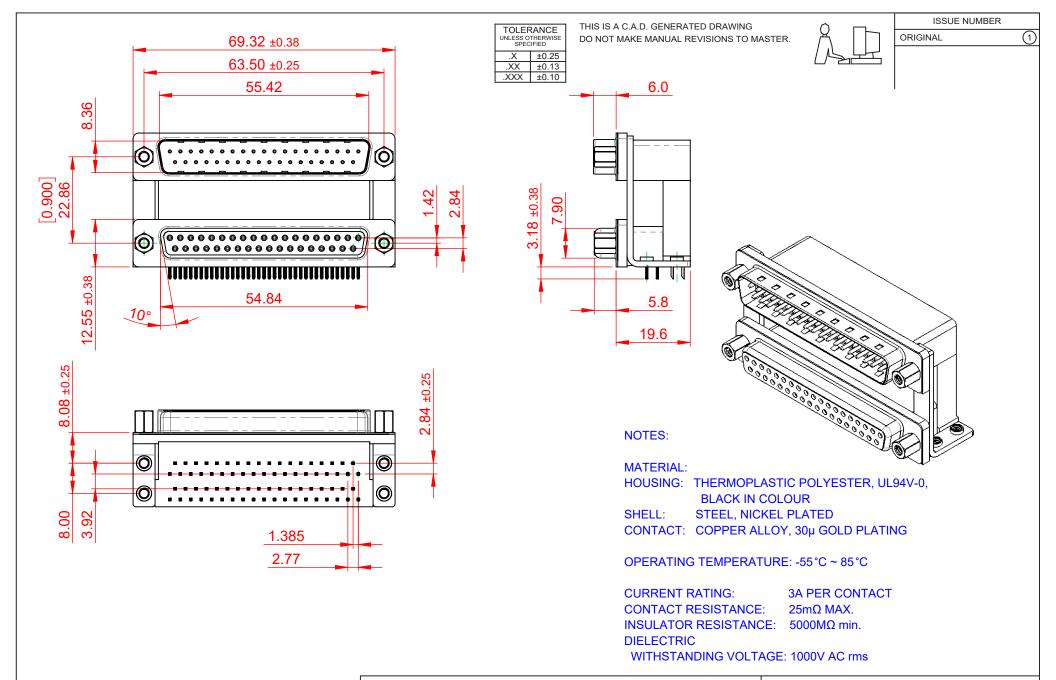

663 SERIES D-SUB CONNECTOR

YOUR CONNECTION TO QUALITY & SERVICE

**EDAC INC** TORONTO, ONTARIO CANADA

THESE DRAWINGS AND SPECIFICATIONS ARE THE PROPERTY OF EDAC INC..AND SHALL NOT BE REPRODUCED, OR COPIED OR USED AS THE BASIS FOR THE MANUFACTURE OR SALE OF APPARATUS WITHOUT WRITTEN PERMISSION.

663-037-664-059

PART NUMBER:

THIS SERIES FULLY CONFORMS TO THE EUROPEAN UNION DIRECTIVES 2011/65/EU FOR RoHS COMPLIANCY.