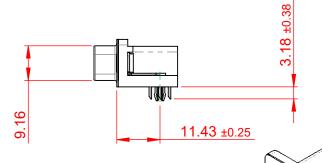

**DIELECTRIC** 

WITHSTANDING VOLTAGE: 1000V AC rms

| 633 SERIES D-SUB CONNECTOR                                            |                                                                                                                                                                                                 | SW REFERENCE NO.: 633 ASSEMBLY |                  |       |
|-----------------------------------------------------------------------|-------------------------------------------------------------------------------------------------------------------------------------------------------------------------------------------------|--------------------------------|------------------|-------|
|                                                                       |                                                                                                                                                                                                 | DRAWN: C.B                     | DATE: AUG. 01/20 | )18   |
|                                                                       |                                                                                                                                                                                                 | CHECKED:                       | DATE:            |       |
| EDAC INC TORONTO, ONTARIO CANADA YOUR CONNECTION TO QUALITY & SERVICE | THESE DRAWINGS AND SPECIFICATIONS ARE THE PROPERTY OF EDAC INC.,AND SHALL NOT BE REPRODUCED,OR COPIED OR USED AS THE BASIS FOR THE MANUFACTURE OR SALE OF APPARATUS WITHOUT WRITTEN PERMISSION. | SCALE: (IN C.A.D. 1:1)         | SHEET 1 OF       | 1     |
|                                                                       |                                                                                                                                                                                                 | DRAWING NUMBER: 633-026-2      | 263-541          | ISSUE |
|                                                                       |                                                                                                                                                                                                 | PART NUMBER: 633-026-2         | 263-541          | 1     |