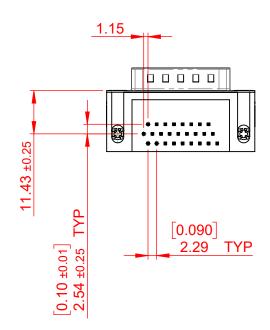

**DIELECTRIC** 

WITHSTANDING VOLTAGE: 1000V AC rms

| 633 SERIES D-SUB CONNECTOR                                            |                                                                                                                                                                                                 | SW REFERENCE NO.: 633 ASSEMBLY |                  |       |
|-----------------------------------------------------------------------|-------------------------------------------------------------------------------------------------------------------------------------------------------------------------------------------------|--------------------------------|------------------|-------|
|                                                                       |                                                                                                                                                                                                 | DRAWN: C.B                     | DATE: AUG. 01/20 | )18   |
|                                                                       |                                                                                                                                                                                                 | CHECKED:                       | DATE:            |       |
| EDAC INC TORONTO, ONTARIO CANADA YOUR CONNECTION TO QUALITY & SERVICE | THESE DRAWINGS AND SPECIFICATIONS ARE THE PROPERTY OF EDAC INC.,AND SHALL NOT BE REPRODUCED,OR COPIED OR USED AS THE BASIS FOR THE MANUFACTURE OR SALE OF APPARATUS WITHOUT WRITTEN PERMISSION. | SCALE: (IN C.A.D. 1:1)         | SHEET 1 OF       | 1     |
|                                                                       |                                                                                                                                                                                                 | DRAWING NUMBER: 633-026-2      | 263-541          | ISSUE |
|                                                                       |                                                                                                                                                                                                 | PART NUMBER: 633-026-2         | 263-541          | 1     |