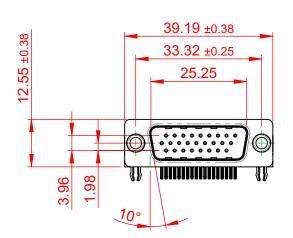

**DIELECTRIC** 

WITHSTANDING VOLTAGE: 1000V AC rms

| 633 SERIES D-SUB CONNECTOR                                            |                                                                                                                                                                                                 | SW REFERENCE NO.: 633 ASSEMBLY |                  |       |
|-----------------------------------------------------------------------|-------------------------------------------------------------------------------------------------------------------------------------------------------------------------------------------------|--------------------------------|------------------|-------|
|                                                                       |                                                                                                                                                                                                 | DRAWN: C.B                     | DATE: AUG. 01/20 | )18   |
|                                                                       |                                                                                                                                                                                                 | CHECKED:                       | DATE:            |       |
| EDAC INC TORONTO, ONTARIO CANADA YOUR CONNECTION TO QUALITY & SERVICE | THESE DRAWINGS AND SPECIFICATIONS ARE THE PROPERTY OF EDAC INC.,AND SHALL NOT BE REPRODUCED,OR COPIED OR USED AS THE BASIS FOR THE MANUFACTURE OR SALE OF APPARATUS WITHOUT WRITTEN PERMISSION. | SCALE: (IN C.A.D. 1:1)         | SHEET 1 OF       | 1     |
|                                                                       |                                                                                                                                                                                                 | DRAWING NUMBER: 633-026-2      | 263-541          | ISSUE |
|                                                                       |                                                                                                                                                                                                 | PART NUMBER: 633-026-2         | 263-541          | 1     |