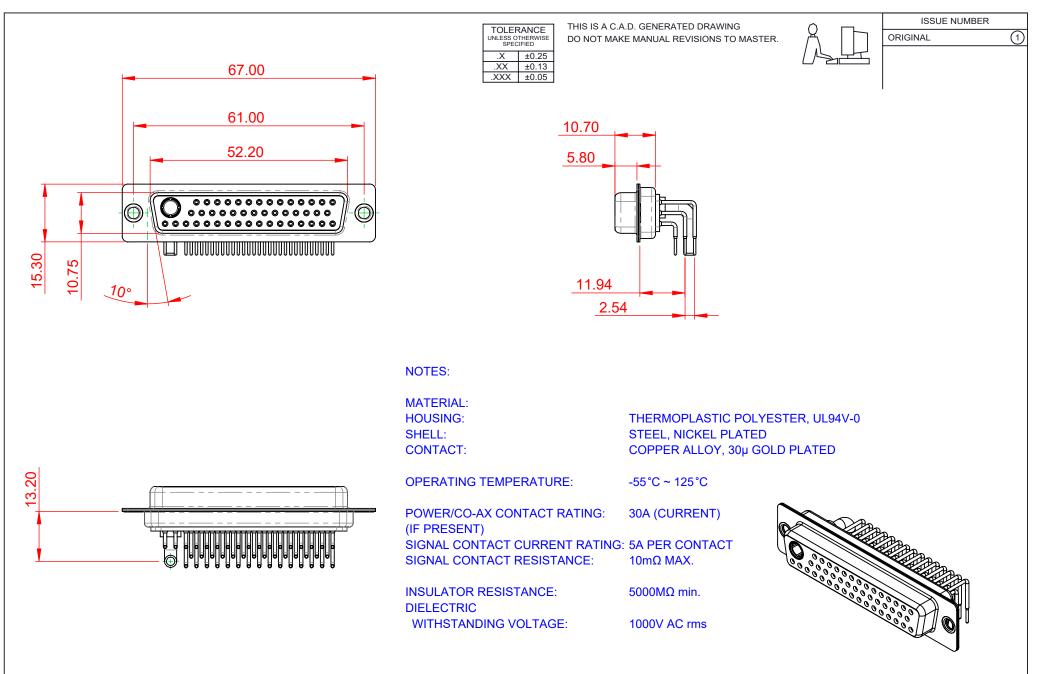

|                                        |                                                                      |                                                                 |                              | SW REFERENCE NO.: 630 COMBO ASSEMBLY |                    |       |  |
|----------------------------------------|----------------------------------------------------------------------|-----------------------------------------------------------------|------------------------------|--------------------------------------|--------------------|-------|--|
| COME                                   | COMBINATION D-SUB                                                    |                                                                 | DRAWN: C.B                   |                                      | DATE: JAN. 01/2019 |       |  |
|                                        |                                                                      | CHECKED:                                                        |                              | DATE:                                |                    |       |  |
| EDAC INC<br>TORONTO, ONTARIO<br>CANADA | THESE DRAWINGS AND SPECIFICATIONS<br>ARE THE PROPERTY OF EDAC INCAND | SCALE:                                                          | (IN C.A.D. 1:1)              | SHEET 1 OF                           | 2                  |       |  |
|                                        | - , -                                                                | SHALL NOT BE REPRODUCED OR COPIED OR USED AS THE BASIS FOR THE  | DRAWING NUMBER: 630-47W1     |                                      | 1640-3N1           | ISSUE |  |
| YOUR CONNECTION TO QUALITY & SERVICE   |                                                                      | MANUFACTURE OR SALE OF APPARATUS<br>WITHOUT WRITTEN PERMISSION. | PART NUMBER: 630-47W1640-3N1 |                                      | 1                  |       |  |