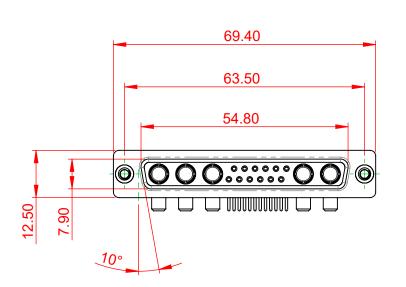

## COMBINATION D-SUB

THESE DRAWINGS AND SPECIFICATIONS
ARE THE PROPERTY OF EDAC INC.,AND
SHALL NOT BE REPRODUCED,OR COPIED
OR USED AS THE BASIS FOR THE
MANUFACTURE OR SALE OF APPARATUS
WITHOUT WRITTEN PERMISSION.

| DRAWING NUMBER: | 630-17W5250-4T2 | ISSUE |
|-----------------|-----------------|-------|
| PART NUMBER:    | 630-17W5250-4T2 | 1     |

TOLERANCE UNLESS OTHERWISE SPECIFIED

.X ±0.25 .XX ±0.13 .XXX ±0.05