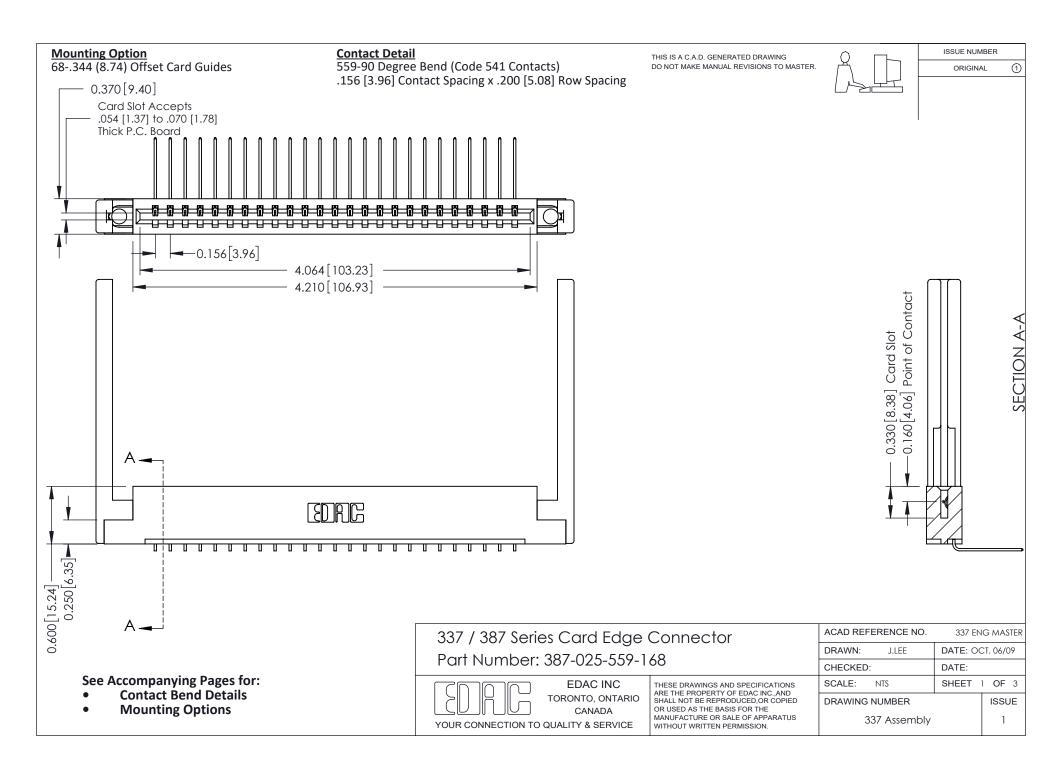

ISSUE NUMBER

ORIGINAL

1

| 337 / 387 Series Card Edge Connector<br>Contact Bend Detail           |                                                                                                                                                                                                  | ACAD REFERENCE NO. 337 E |                  | G MASTER      |
|-----------------------------------------------------------------------|--------------------------------------------------------------------------------------------------------------------------------------------------------------------------------------------------|--------------------------|------------------|---------------|
|                                                                       |                                                                                                                                                                                                  | DRAWN: J.LEE             | DATE: OCT. 06/09 |               |
|                                                                       |                                                                                                                                                                                                  | CHECKED: DATE:           |                  |               |
| EDAC INC TORONTO, ONTARIO CANADA YOUR CONNECTION TO QUALITY & SERVICE | THESE DRAWINGS AND SPECIFICATIONS ARE THE PROPERTY OF EDAC INC.,AND SHALL NOT BE REPRODUCED, OR COPIED OR USED AS THE BASIS FOR THE MANUFACTURE OR SALE OF APPARATUS WITHOUT WRITTEN PERMISSION. | SCALE: NTS               | SHEET            | 2 <b>OF</b> 3 |
|                                                                       |                                                                                                                                                                                                  | DRAWING NUMBER           |                  | ISSUE         |
|                                                                       |                                                                                                                                                                                                  | 337 Assembly             |                  | 1             |