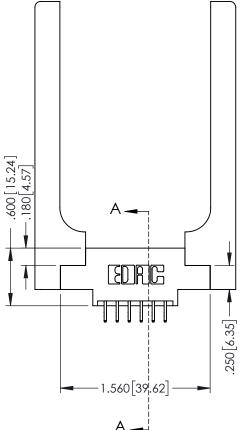

**SECTION A-A** 

Slot Depth Point of Contact

.330[8.38] : .160[4.06]

346-ENG-MASTER

ISSUE NUMBER ORIGINAL 1

## 346/396 SERIES CARD EDGE CONNECTOR CONTACT CODE 555,556,558,559,560 DIMENSIONS

YOUR CONNECTION TO QUALITY & SERVICE

**EDAC INC** TORONTO, ONTARIO CANADA

THESE DRAWINGS AND SPECIFICATIONS ARE THE PROPERTY OF EDAC INC.,AND SHALL NOT BE REPRODUCED, OR COPIED OR USED AS THE BASIS FOR THE MANUFACTURE OR SALE OF APPARATUS WITHOUT WRITTEN PERMISSION.

## **Contact Code 556**

INSULATOR MATERIAL: THERMOPLASTIC POLYESTER, UL 94V-0 CONTACT MATERIAL; COPPER, NICKEL, TIN ALLOY CA-725 CONTACT PLATING: GOLD ON THE MATING AREA, TIN-LEAD

ON THE CONTACT TAILS, NICKEL UNDERPLATE