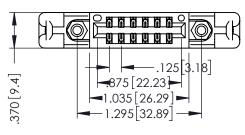

346/396 SERIES CARD EDGE CONNECTOR PART NUMBER: 346-012-556-858

YOUR CONNECTION TO QUALITY & SERVICE

**EDAC INC** TORONTO, ONTARIO CANADA

THESE DRAWINGS AND SPECIFICATIONS ARE THE PROPERTY OF EDAC INC.,AND SHALL NOT BE REPRODUCED, OR COPIED OR USED AS THE BASIS FOR THE MANUFACTURE OR SALE OF APPARATUS WITHOUT WRITTEN PERMISSION.

THIS IS A C.A.D. GENERATED DRAWING DO NOT MAKE MANUAL REVISIONS TO MASTER.

ISSUE NUMBER

ORIGINAL

1

INSULATOR MATERIAL: THERMOPLASTIC POLYESTER, UL 94V-0 CONTACT MATERIAL; COPPER, NICKEL, TIN ALLOY CA-725 CONTACT PLATING: GOLD ON THE MATING AREA, TIN-LEAD ON THE CONTACT TAILS, NICKEL UNDERPLATE