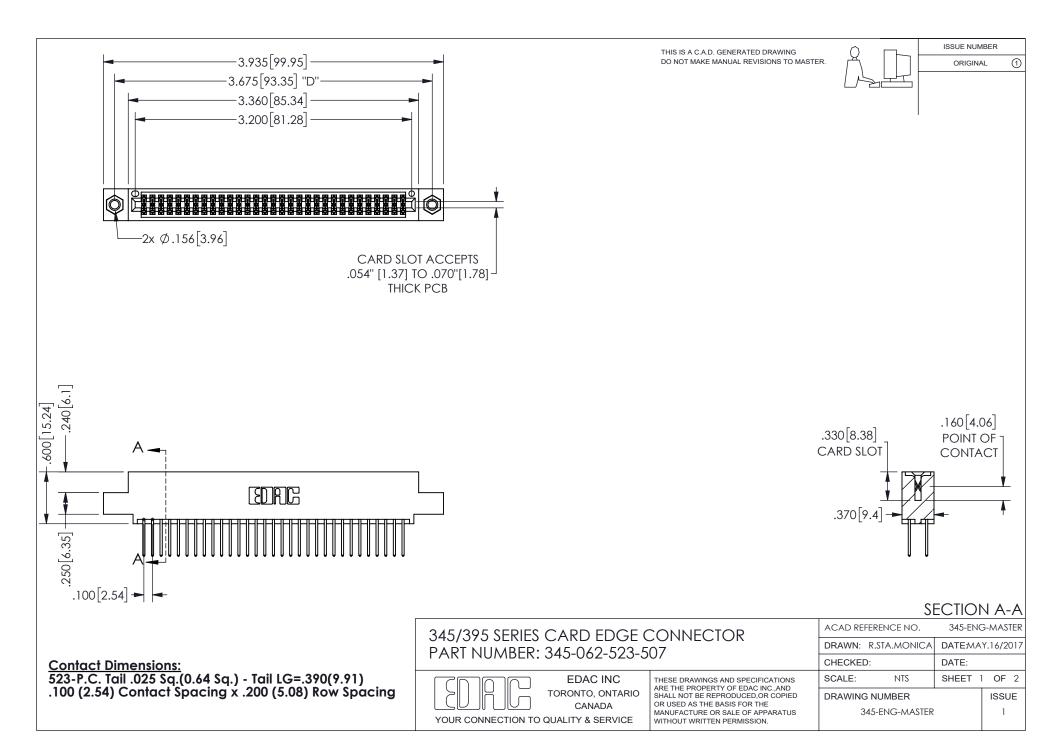

## 345/395 SERIES CARD EDGE CONNECTOR CONTACT CODE 555,556,558,559,560 DIMENSIONS

YOUR CONNECTION TO QUALITY & SERVICE

**EDAC INC** TORONTO, ONTARIO CANADA

THESE DRAWINGS AND SPECIFICATIONS ARE THE PROPERTY OF EDAC INC.,AND SHALL NOT BE REPRODUCED, OR COPIED OR USED AS THE BASIS FOR THE MANUFACTURE OR SALE OF APPARATUS WITHOUT WRITTEN PERMISSION.

| ACAD REFERENCE NO.  | 345-ENG-MASTER   |
|---------------------|------------------|
| DRAWN: R.STA.MONICA | DATE:MAY.16/2017 |
| CHECKED:            | DATE:            |
| SCALE: 1:1          | SHEET 2 OF 2     |
| DRAWING NUMBER      | ISSUE            |
| 345-ENG-MASTER      | 1                |