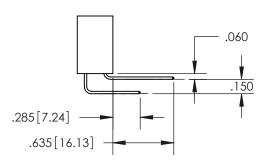

559-90 Degree Bend (Code 541 Contacts) See Sheet 2 for Contact Code 555, 556, 558, 559, 560 Dimensions

INSULATOR MATERIAL: THERMOPLASTIC PBT, UL 94V-0 CONTACT MATERIAL; COPPER TIN ALLOY CONTACT PLATING: GOLD ON THE MATING AREA, TIN PLATING ON THE CONTACT TAILS, NICKEL UNDERPLATE

ISSUE NUMBER ORIGINAL

1

**Contact Code 558** 

**Contact Code 559** 

Contact Code 560

- INSULATOR MATERIAL: THERMOPLASTIC POLYESTER, UL 94V-0
- DAP MATERIAL AVAILABLE UPON REQUEST
- CONTACT MATERIAL; COPPER ALLOY

CONTACT PLATING: GOLD ON THE MATING AREA, TIN PLATING ON THE CONTACT TAILS, NICKEL UNDERPLATE

\*FOR ALL OTHER SPECIFICATIONS REFER TO SHEET 3\*

## 345/395 SERIES CARD EDGE CONNECTOR CONTACT CODE 555,556,558,559,560 DIMENSIONS

YOUR CONNECTION TO QUALITY & SERVICE

**EDAC INC** TORONTO, ONTARIO CANADA

THESE DRAWINGS AND SPECIFICATIONS ARE THE PROPERTY OF EDAC INC.,AND SHALL NOT BE REPRODUCED, OR COPIED OR USED AS THE BASIS FOR THE MANUFACTURE OR SALE OF APPARATUS WITHOUT WRITTEN PERMISSION.