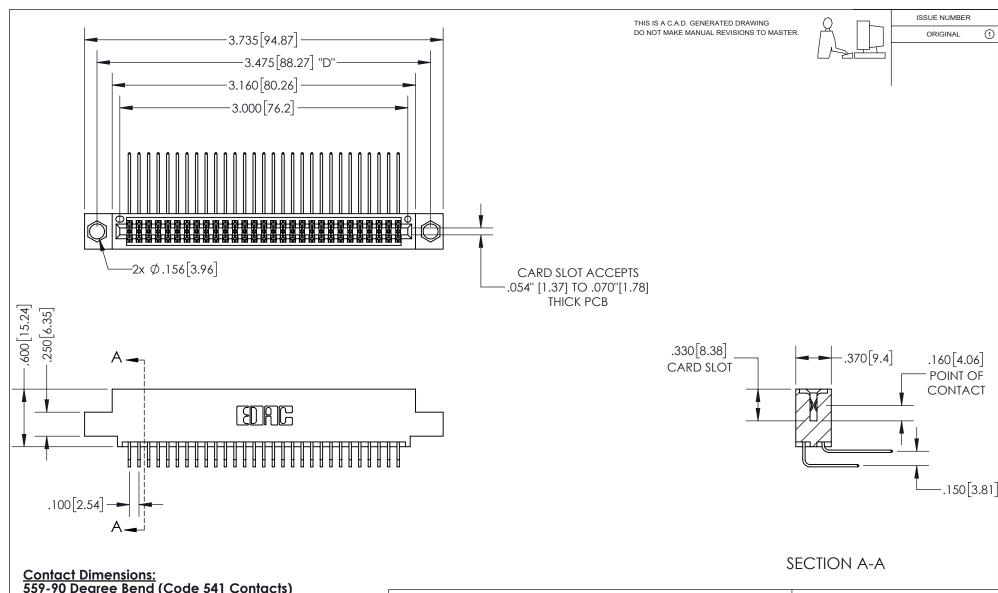

## 345/395 SERIES CARD EDGE CONNECTOR PART NUMBER: 345-058-559-504

YOUR CONNECTION TO QUALITY & SERVICE

**EDAC INC** TORONTO, ONTARIO CANADA

THESE DRAWINGS AND SPECIFICATIONS ARE THE PROPERTY OF EDAC INC.,AND SHALL NOT BE REPRODUCED, OR COPIED OR USED AS THE BASIS FOR THE MANUFACTURE OR SALE OF APPARATUS WITHOUT WRITTEN PERMISSION.

| ACAD REFERENCE NO.  | 345-ENG-MASTER   |
|---------------------|------------------|
| DRAWN: R.STA.MONICA | DATE:MAY.16/2017 |
| CHECKED:            | DATE:            |
| SCALE: 1:1          | SHEET 1 OF 2     |
| DRAWING NUMBER      | ISSUE            |
| 345-ENG-MASTER      | 1                |