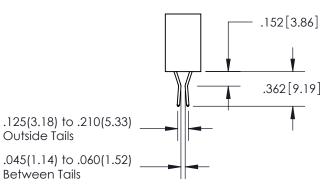

559-90 Degree Bend (Code 541 Contacts) See Sheet 2 for Contact Code 555, 556, 558, 559, 560 Dimensions

INSULATOR MATERIAL: THERMOPLASTIC PBT, UL 94V-0 CONTACT MATERIAL; COPPER TIN ALLOY CONTACT PLATING: GOLD ON THE MATING AREA, TIN PLATING ON THE CONTACT TAILS, NICKEL UNDERPLATE

ISSUE NUMBER ORIGINAL

1

**Contact Code 558** 

**Contact Code 559** 

Contact Code 560

- INSULATOR MATERIAL: THERMOPLASTIC POLYESTER, UL 94V-0
- DAP MATERIAL AVAILABLE UPON REQUEST
- CONTACT MATERIAL; COPPER ALLOY

CONTACT PLATING: GOLD ON THE MATING AREA, TIN PLATING ON THE CONTACT TAILS, NICKEL UNDERPLATE

\*FOR ALL OTHER SPECIFICATIONS REFER TO SHEET 3\*

## 345/395 SERIES CARD EDGE CONNECTOR CONTACT CODE 555,556,558,559,560 DIMENSIONS

YOUR CONNECTION TO QUALITY & SERVICE

**EDAC INC** TORONTO, ONTARIO CANADA

THESE DRAWINGS AND SPECIFICATIONS ARE THE PROPERTY OF EDAC INC.,AND SHALL NOT BE REPRODUCED, OR COPIED OR USED AS THE BASIS FOR THE MANUFACTURE OR SALE OF APPARATUS WITHOUT WRITTEN PERMISSION.