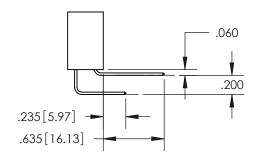

559-90 Degree Bend (Code 541 Contacts) See Sheet 2 for Contact Code 555, 556, 558, 559, 560 Dimensions

INSULATOR MATERIAL: THERMOPLASTIC PBT, UL 94V-0 CONTACT MATERIAL; COPPER TIN ALLOY CONTACT PLATING: GOLD ON THE MATING AREA, TIN PLATING ON THE CONTACT TAILS, NICKEL UNDERPLATE

ISSUE NUMBER ORIGINAL

1

**Contact Code 558** 

**Contact Code 559** 

Contact Code 560

- INSULATOR MATERIAL: THERMOPLASTIC POLYESTER, UL 94V-0
- DAP MATERIAL AVAILABLE UPON REQUEST
- CONTACT MATERIAL; COPPER ALLOY

CONTACT PLATING: GOLD ON THE MATING AREA, TIN PLATING ON THE CONTACT TAILS, NICKEL UNDERPLATE

\*FOR ALL OTHER SPECIFICATIONS REFER TO SHEET 3\*

## 345/395 SERIES CARD EDGE CONNECTOR CONTACT CODE 555,556,558,559,560 DIMENSIONS

YOUR CONNECTION TO QUALITY & SERVICE

**EDAC INC** TORONTO, ONTARIO CANADA

THESE DRAWINGS AND SPECIFICATIONS ARE THE PROPERTY OF EDAC INC.,AND SHALL NOT BE REPRODUCED, OR COPIED OR USED AS THE BASIS FOR THE MANUFACTURE OR SALE OF APPARATUS WITHOUT WRITTEN PERMISSION.