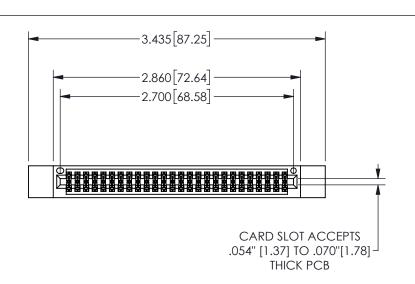

THIS IS A C.A.D. GENERATED DRAWING DO NOT MAKE MANUAL REVISIONS TO MASTER.

ISSUE NUMBER

ORIGINAL

1

.160 4.06 .330[8.38] POINT OF CARD SLOT CONTACT .370 9.4

## -.350[8.89] .600[15.24] 0 .100[2.54]

<u>Contact Dimensions:</u>
540-Wire Wrap .025 Sq.(0.64 Sq.) - Tail LG=.560(14.22)
.100 (2.54) Contact Spacing x .200 (5.08) Row Spacing

345/395 SERIES CARD EDGE CONNECTOR PART NUMBER: 345-052-540-212