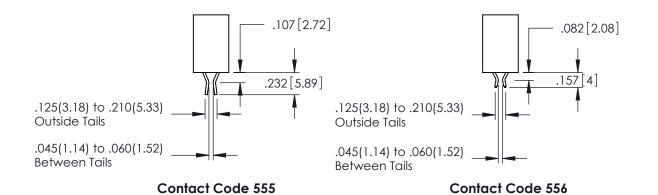

345/395 SERIES CARD EDGE CONNECTOR CONTACT CODE 555,556,558,559,560 DIMENSIONS

YOUR CONNECTION TO QUALITY & SERVICE

ACAD REFERENCE NO. 345-ENG-MASTER DATE:MAY.16/2017 DRAWN: R.STA.MONICA 1:1 SHEET 2 OF 2