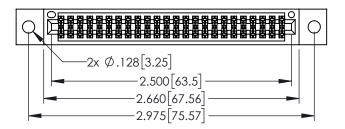

| • | CARD EDGE CONNECTO<br>345-048-500-202 | R |
|---|---------------------------------------|---|

EDAC INC TORONTO, ONTARIO CANADA

YOUR CONNECTION TO QUALITY & SERVICE

|                                                                   | CHECKE  |
|-------------------------------------------------------------------|---------|
| THESE DRAWINGS AND SPECIFICATIONS ARE THE PROPERTY OF EDAC INCAND | SCALE:  |
| SHALL NOT BE REPRODUCED,OR COPIED OR USED AS THE BASIS FOR THE    | DRAWING |
| MANUFACTURE OR SALE OF APPARATUS WITHOUT WRITTEN PERMISSION.      | 3.      |

Contact Dimensions: 500-Wire Hole .050x.025(1.27x0.64) - Tail LG=.260(6.60) .100 (2.54) Contact Spacing x .200 (5.08) Row Spacing

THIS IS A C.A.D. GENERATED DRAWING DO NOT MAKE MANUAL REVISIONS TO MAS

BOOL NOWDER