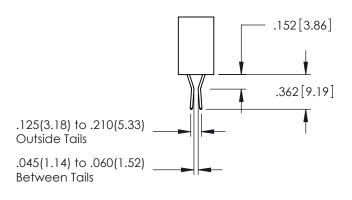

Contact Dimensions: 500-Wire Hole .050x.025(1.27x0.64) - Tail LG=.260(6.60) .100 (2.54) Contact Spacing x .200 (5.08) Row Spacing

THIS IS A C.A.D. GENERATED DRAWING DO NOT MAKE MANUAL REVISIONS TO MAS

BOOL NOWDER