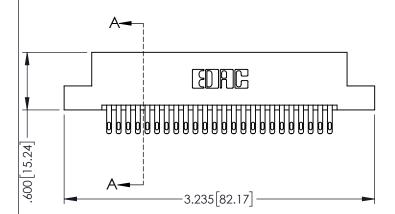

ORIGINAL

.330[8.38] CARD SLOT .160[4.06] POINT OF CONTACT 1

INSULATOR MATERIAL: THERMOPLASTIC PBT BLACK, UL 94V-0

 CONTACT MATERIAL; COPPER TIN ALLOY
 CONTACT PLATING: GOLD ON THE MATING AREA, TIN PLATING ON THE CONTACT TAILS, NICKEL UNDERPLATE

**SECTION A-A** 

**Contact Code 558** 

Contact Code 559

**Contact Code 560** 

INSULATOR MATERIAL: THERMOPLASTIC POLYESTER, UL 94V-0

DAP MATERIAL AVAILABLE UPON REQUEST

CONTACT MATERIAL; COPPER ALLOY CONTACT PLATING: GOLD ON THE MATING AREA, TIN PLATING ON THE CONTACT TAILS, NICKEL UNDERPLATE