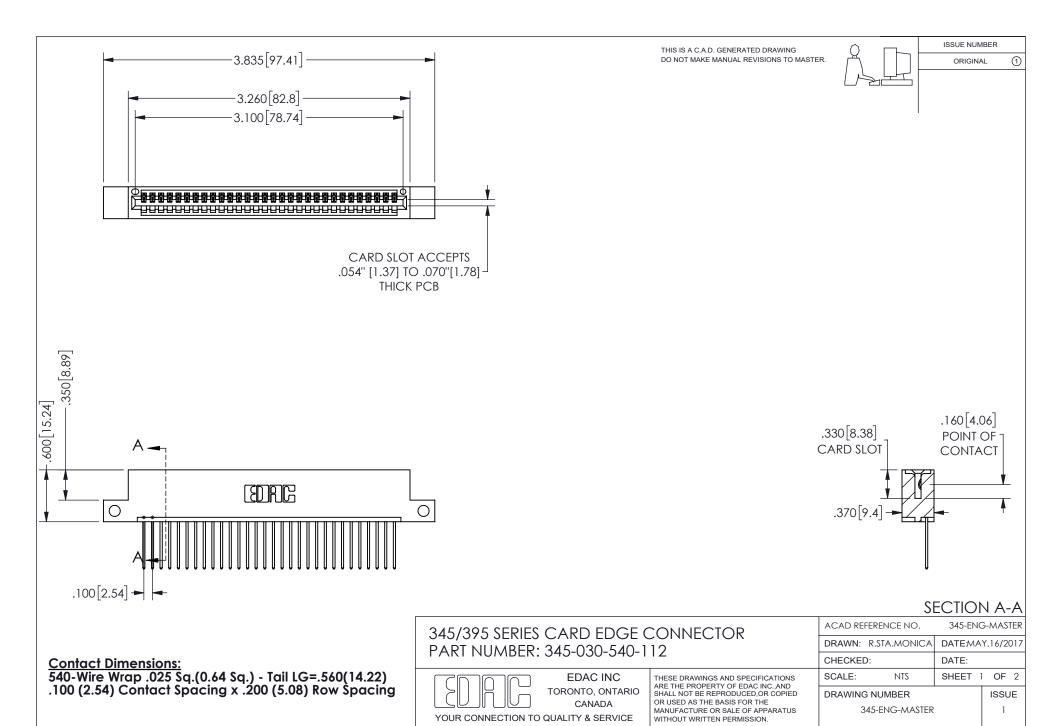

ISSUE NUMBER ORIGINAL

1

**Contact Code 558** 

Contact Code 559

Contact Code 560

INSULATOR MATERIAL: THERMOPLASTIC POLYESTER, UL 94V-0 DAP MATERIAL AVAILABLE UPON REQUEST

CONTACT MATERIAL; COPPER ALLOY

CONTACT PLATING: GOLD ON THE MATING AREA, TIN PLATING ON THE CONTACT TAILS, NICKEL UNDERPLATE

## 345/395 SERIES CARD EDGE CONNECTOR CONTACT CODE 555,556,558,559,560 DIMENSIONS

YOUR CONNECTION TO QUALITY & SERVICE

**EDAC INC** TORONTO, ONTARIO CANADA

THESE DRAWINGS AND SPECIFICATIONS ARE THE PROPERTY OF EDAC INC.,AND SHALL NOT BE REPRODUCED, OR COPIED OR USED AS THE BASIS FOR THE MANUFACTURE OR SALE OF APPARATUS WITHOUT WRITTEN PERMISSION.