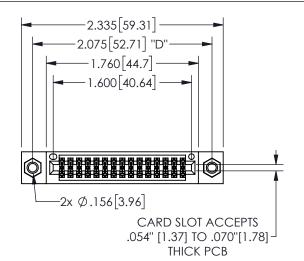

## SECTION A-A

345/395 SERIES CARD EDGE CONNECTOR PART NUMBER: 345-030-520-207

**EDAC INC** TORONTO, ONTARIO CANADA

THESE DRAWINGS AND SPECIFICATIONS ARE THE PROPERTY OF EDAC INC.,AND SHALL NOT BE REPRODUCED, OR COPIED OR USED AS THE BASIS FOR THE MANUFACTURE OR SALE OF APPARATUS WITHOUT WRITTEN PERMISSION.

| ACAD REFERENCE NO.  | 345-ENG-MASTER   |
|---------------------|------------------|
| DRAWN: R.STA.MONICA | DATE:MAY.16/2017 |
| CHECKED:            | DATE:            |
| SCALE: NTS          | SHEET 1 OF 2     |
| DRAWING NUMBER      | ISSUE            |
| 345-ENG-MASTER      | 1                |
|                     |                  |