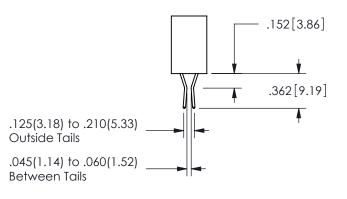

ISSUE NUMBER ORIGINAL

1

**Contact Code 558** 

Contact Code 559

**Contact Code 560** 

INSULATOR MATERIAL: THERMOPLASTIC POLYESTER, UL 94V-0

DAP MATERIAL AVAILABLE UPON REQUEST

CONTACT MATERIAL; COPPER ALLOY CONTACT PLATING: GOLD ON THE MATING AREA, TIN PLATING ON THE CONTACT TAILS, NICKEL UNDERPLATE

345/395 SERIES CARD EDGE CONNECTOR CONTACT CODE 555,556,558,559,560 DIMENSIONS

YOUR CONNECTION TO QUALITY & SERVICE

**EDAC INC** TORONTO, ONTARIO CANADA

THESE DRAWINGS AND SPECIFICATIONS ARE THE PROPERTY OF EDAC INC.,AND SHALL NOT BE REPRODUCED, OR COPIED OR USED AS THE BASIS FOR THE MANUFACTURE OR SALE OF APPARATUS WITHOUT WRITTEN PERMISSION.