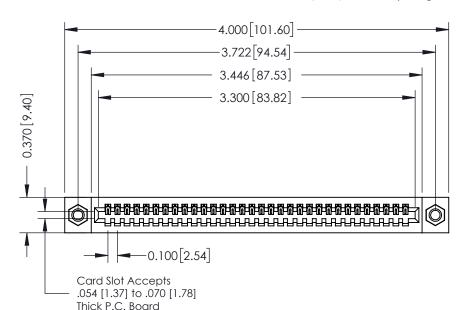

## **See Accompanying Pages for:**

- **Contact Bend Details**
- **Mounting Options**

342 / 392 Card Edge Connector Part Number: 342-032-524-107

YOUR CONNECTION TO QUALITY & SERVICE

CANADA

342 ENG MASTER J.LEE DATE: OCT. 06/09 SHEET 1 OF 3

342 Assembly

THIS IS A C.A.D. GENERATED DRAWING DO NOT MAKE MANUAL REVISIONS TO MASTER. ISSUE NUMBER

ORIGINAL

1

| 342 / 392 Series Card Edge Connector<br>Contact Bend Detail |                                                                                                                                                                                                  | ACAD REFERENCE NO. 342 ENG MASTER |             |                  |        |
|-------------------------------------------------------------|--------------------------------------------------------------------------------------------------------------------------------------------------------------------------------------------------|-----------------------------------|-------------|------------------|--------|
|                                                             |                                                                                                                                                                                                  | DRAWN:                            | J.LEE       | DATE: OCT. 06/09 |        |
|                                                             |                                                                                                                                                                                                  | CHECKED:                          |             | DATE:            |        |
| TORONTO, ONTARIO                                            | THESE DRAWINGS AND SPECIFICATIONS ARE THE PROPERTY OF EDAC INC. AND SHALL NOT BE REPRODUCED, OR COPIED OR USED AS THE BASIS FOR THE MANUFACTURE OR SALE OF APPARATUS WITHOUT WRITTEN PERMISSION. | SCALE:                            | NTS         | SHEET :          | 2 OF 3 |
|                                                             |                                                                                                                                                                                                  | DRAWING                           | NUMBER      |                  | ISSUE  |
| YOUR CONNECTION TO QUALITY & SERVICE                        |                                                                                                                                                                                                  | 3                                 | 42 Assembly |                  | 1      |