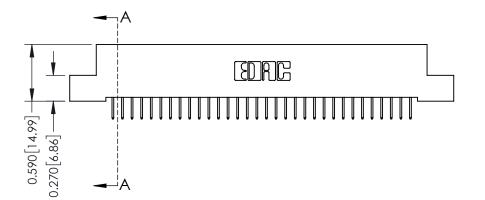

342 Assembly

THIS IS A C.A.D. GENERATED DRAWING DO NOT MAKE MANUAL REVISIONS TO MASTER. ISSUE NUMBER

ORIGINAL

1

| 342 / 392 Series Card Edge Connector<br>Contact Bend Detail |                                                                                                                                                                                                  | ACAD REFERENCE NO. 342 ENG MASTER |             |                  |        |
|-------------------------------------------------------------|--------------------------------------------------------------------------------------------------------------------------------------------------------------------------------------------------|-----------------------------------|-------------|------------------|--------|
|                                                             |                                                                                                                                                                                                  | DRAWN:                            | J.LEE       | DATE: OCT. 06/09 |        |
|                                                             |                                                                                                                                                                                                  | CHECKED:                          |             | DATE:            |        |
| TORONTO, ONTARIO                                            | THESE DRAWINGS AND SPECIFICATIONS ARE THE PROPERTY OF EDAC INC. AND SHALL NOT BE REPRODUCED, OR COPIED OR USED AS THE BASIS FOR THE MANUFACTURE OR SALE OF APPARATUS WITHOUT WRITTEN PERMISSION. | SCALE:                            | NTS         | SHEET :          | 2 OF 3 |
|                                                             |                                                                                                                                                                                                  | DRAWING                           | NUMBER      |                  | ISSUE  |
| YOUR CONNECTION TO QUALITY & SERVICE                        |                                                                                                                                                                                                  | 3                                 | 42 Assembly |                  | 1      |