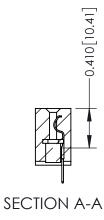

342 Assembly

THIS IS A C.A.D. GENERATED DRAWING DO NOT MAKE MANUAL REVISIONS TO MASTER. ISSUE NUMBER

ORIGINAL

1

| 342 / 392 Series Card Edge Connector<br>Contact Bend Detail |                                                                                                                                                                                                  | ACAD REFERENCE NO. 342 ENG MASTER |             |                  |        |
|-------------------------------------------------------------|--------------------------------------------------------------------------------------------------------------------------------------------------------------------------------------------------|-----------------------------------|-------------|------------------|--------|
|                                                             |                                                                                                                                                                                                  | DRAWN:                            | J.LEE       | DATE: OCT. 06/09 |        |
|                                                             |                                                                                                                                                                                                  | CHECKED:                          |             | DATE:            |        |
| TORONTO, ONTARIO                                            | THESE DRAWINGS AND SPECIFICATIONS ARE THE PROPERTY OF EDAC INC. AND SHALL NOT BE REPRODUCED, OR COPIED OR USED AS THE BASIS FOR THE MANUFACTURE OR SALE OF APPARATUS WITHOUT WRITTEN PERMISSION. | SCALE:                            | NTS         | SHEET :          | 2 OF 3 |
|                                                             |                                                                                                                                                                                                  | DRAWING                           | NUMBER      |                  | ISSUE  |
| YOUR CONNECTION TO QUALITY & SERVICE                        |                                                                                                                                                                                                  | 3                                 | 42 Assembly |                  | 1      |