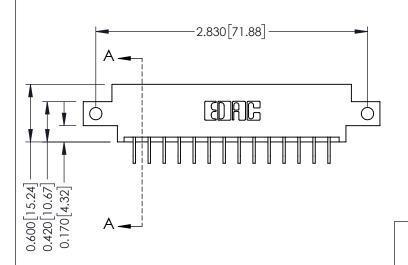

**Mounting Option Contact Detail** 12-.128 (3.25) Dia. Side Mounting Holes .156 [3.96] Contact Spacing x .200 [5.08] Row Spacing - 0.370[9.40] Card Slot Accepts .054 [1.37] to .070 [1.78] Thick P.C. Board -0.156[3.96] 2.348 [59.64]

2.494 [63.35]

THIS IS A C.A.D. GENERATED DRAWING 559-90 Degree Bend (Code 541 Contacts) DO NOT MAKE MANUAL REVISIONS TO MASTER.

ISSUE NUMBER ORIGINAL 1

337 ENG MASTER

**See Accompanying Pages for:** 

- **Contact Bend Details**
- **Mounting Options**