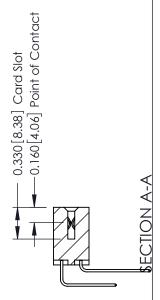

**Mounting Option Contact Detail** 12-.128 (3.25) Dia. Side Mounting Holes .156 [3.96] Contact Spacing x .200 [5.08] Row Spacing - 0.370[9.40] Card Slot Accepts .054 [1.37] to .070 [1.78] Thick P.C. Board -0.156[3.96] 2.348 [59.64]

2.494 [63.35]

THIS IS A C.A.D. GENERATED DRAWING 559-90 Degree Bend (Code 541 Contacts) DO NOT MAKE MANUAL REVISIONS TO MASTER.

ISSUE NUMBER ORIGINAL 1

337 ENG MASTER

**See Accompanying Pages for:** 

- **Contact Bend Details**
- **Mounting Options**