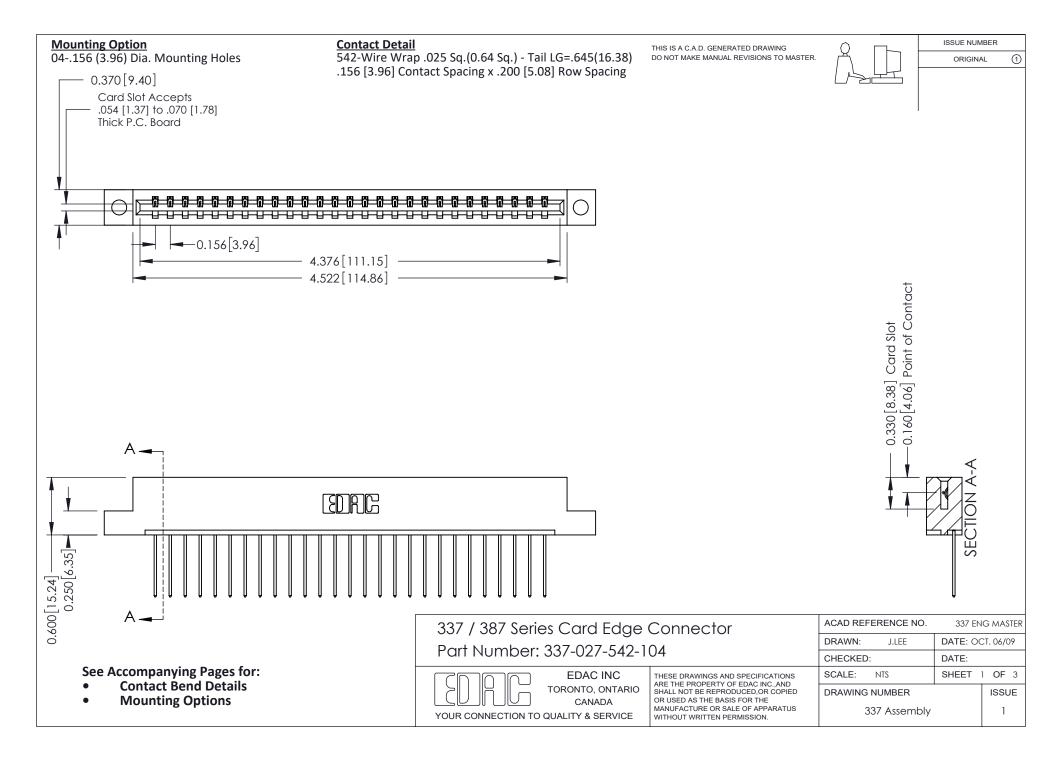

ISSUE NUMBER

ORIGINAL

1

| 337 / 387 Series Card Edge Connector<br>Contact Bend Detail           |                                                                                                                                                                                                  | ACAD REFERENCE NO. 337 E |                  | G MASTER      |
|-----------------------------------------------------------------------|--------------------------------------------------------------------------------------------------------------------------------------------------------------------------------------------------|--------------------------|------------------|---------------|
|                                                                       |                                                                                                                                                                                                  | DRAWN: J.LEE             | DATE: OCT. 06/09 |               |
|                                                                       |                                                                                                                                                                                                  | CHECKED:                 | CKED: DATE:      |               |
| EDAC INC TORONTO, ONTARIO CANADA YOUR CONNECTION TO QUALITY & SERVICE | THESE DRAWINGS AND SPECIFICATIONS ARE THE PROPERTY OF EDAC INC.,AND SHALL NOT BE REPRODUCED, OR COPIED OR USED AS THE BASIS FOR THE MANUFACTURE OR SALE OF APPARATUS WITHOUT WRITTEN PERMISSION. | SCALE: NTS               | SHEET            | 2 <b>OF</b> 3 |
|                                                                       |                                                                                                                                                                                                  | DRAWING NUMBER           |                  | ISSUE         |
|                                                                       |                                                                                                                                                                                                  | 337 Assembly             |                  | 1             |