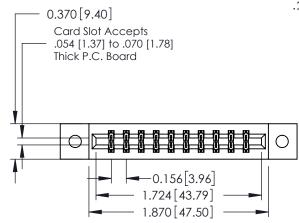

## **Mounting Option**

02-.128 (3.25) Dia. Mounting Holes

**Contact Detail** 

520-P.C. Tail .030x.018(0.76x0.46) - Tail LG=.175(4.45) .156 [3.96] Contact Spacing x .200 [5.08] Row Spacing

THIS IS A C.A.D. GENERATED DRAWING DO NOT MAKE MANUAL REVISIONS TO MASTER.

ISSUE NUMBER

ORIGINAL

1

**See Accompanying Pages for:** 

- **Contact Bend Details**
- **Mounting Options**

| 337 / 387 Series Card Edge Connector |
|--------------------------------------|
| Part Number: 337-020-520-802         |

| ACAD REFERENCE NO. | 337 ENG MASTER   |  |  |
|--------------------|------------------|--|--|
| DRAWN: J.LEE       | DATE: OCT. 06/09 |  |  |
| CHECKED:           | DATE:            |  |  |
| SCALE: NTS         | SHEET 1 OF 3     |  |  |
| DRAWING NUMBER     | ISSUE            |  |  |
| 337 Assembly       | 1                |  |  |