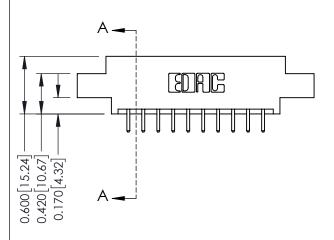

0.160 [4.06] Point of Contact Card Slot

0.330[8.38]

ISSUE NUMBER

ORIGINAL

1

| 337 / 387 Series Card Edge Connector<br>Contact Bend Detail |                                                                                                                                                                                                 | ACAD REFERENCE NO. | 337 ENG MASTER   |               |
|-------------------------------------------------------------|-------------------------------------------------------------------------------------------------------------------------------------------------------------------------------------------------|--------------------|------------------|---------------|
|                                                             |                                                                                                                                                                                                 | DRAWN: J.LEE       | DATE: OCT. 06/09 |               |
|                                                             |                                                                                                                                                                                                 | CHECKED:           | DATE:            |               |
| TORONTO, ONTARIO CANADA                                     | THESE DRAWINGS AND SPECIFICATIONS ARE THE PROPERTY OF EDAC INC.,AND SHALL NOT BE REPRODUCED,OR COPIED OR USED AS THE BASIS FOR THE MANUFACTURE OR SALE OF APPARATUS WITHOUT WRITTEN PERMISSION. | SCALE: NTS         | SHEET            | 2 <b>OF</b> 3 |
|                                                             |                                                                                                                                                                                                 | DRAWING NUMBER     |                  | ISSUE         |
|                                                             |                                                                                                                                                                                                 | 337 Assembly       |                  | 1             |