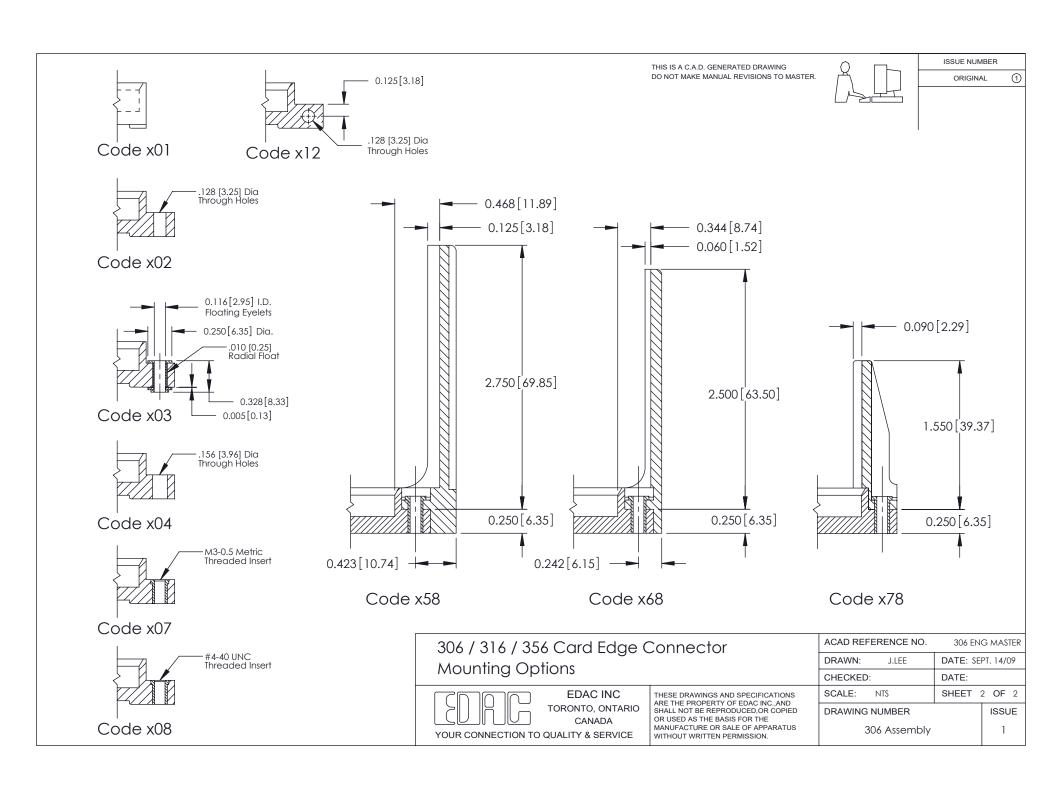

ACAD REFERENCE NO.

J.LEE

DRAWN:

**See Accompanying Pages for:** 

**Mounting Options** 