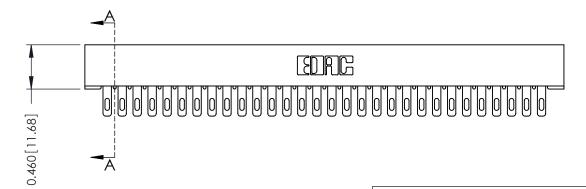

THIS IS A C.A.D. GENERATED DRAWING DO NOT MAKE MANUAL REVISIONS TO MASTER.

ISSUE NUMBER ORIGINAL

0.295 [7.49] Card Slot 0.165 [4.19] Point of Contact

306 ENG MASTER

DATE: SEPT. 14/09

306 / 316 / 356 Card Edge Connector Part Number: 316-030-400-101