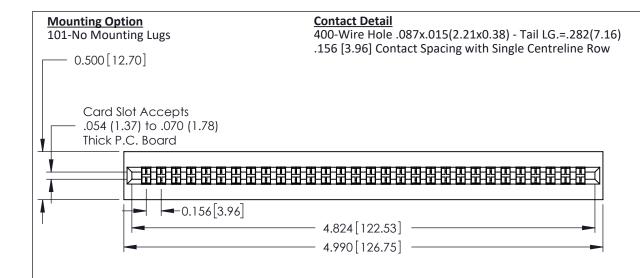

THIS IS A C.A.D. GENERATED DRAWING DO NOT MAKE MANUAL REVISIONS TO MASTER.

ISSUE NUMBER ORIGINAL

0.295 [7.49] Card Slot 0.165 [4.19] Point of Contact

306 ENG MASTER

DATE: SEPT. 14/09

306 / 316 / 356 Card Edge Connector Part Number: 316-030-400-101