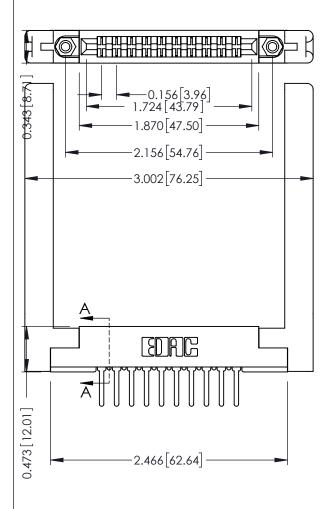

PC Tail .046x.013(1.17x0.33) - Tail LG=.358(9.09) .156 [3.96] Contact Spacing x .200 [5.08] Row Spacing

## **See Accompanying Pages for:**

- **Contact Bend Details**
- **Mounting Options**

| 307 / 357 Card Edge Connector<br>Part Number: 307-020-422-258 |                                                                                                                                                                                                 | ACAD REFERENCE NO. 307 ENG MASTER |             |          |           |
|---------------------------------------------------------------|-------------------------------------------------------------------------------------------------------------------------------------------------------------------------------------------------|-----------------------------------|-------------|----------|-----------|
|                                                               |                                                                                                                                                                                                 | DRAWN:                            | J.LEE       | DATE: AU | IG. 11/09 |
|                                                               |                                                                                                                                                                                                 | CHECKED:                          |             | DATE:    |           |
|                                                               | THESE DRAWINGS AND SPECIFICATIONS ARE THE PROPERTY OF EDAC INC.,AND SHALL NOT BE REPRODUCED,OR COPIED OR USED AS THE BASIS FOR THE MANUFACTURE OR SALE OF APPARATUS WITHOUT WRITTEN PERMISSION. | SCALE:                            | NTS         | SHEET    | 1 OF 3    |
|                                                               |                                                                                                                                                                                                 | DRAWING                           | NUMBER      |          | ISSUE     |
|                                                               |                                                                                                                                                                                                 | 30                                | 07 Assembly |          | 1         |