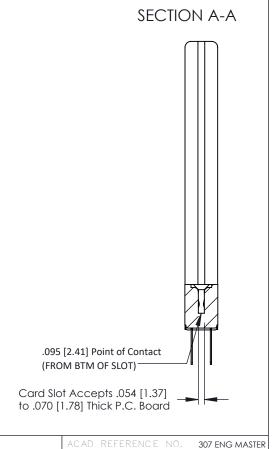

PC Tail .046x.013(1.17x0.33) - Tail LG=.358(9.09) .156 [3.96] Contact Spacing x .200 [5.08] Row Spacing

## **See Accompanying Pages for:**

- **Contact Bend Details**
- **Mounting Options**

| 307 / 357 Card Edge Connector<br>Part Number: 307-020-422-258 |                                                                                                                                                                                                 | ACAD REFERENCE NO. 307 ENG MASTER |             |          |           |
|---------------------------------------------------------------|-------------------------------------------------------------------------------------------------------------------------------------------------------------------------------------------------|-----------------------------------|-------------|----------|-----------|
|                                                               |                                                                                                                                                                                                 | DRAWN:                            | J.LEE       | DATE: AU | IG. 11/09 |
|                                                               |                                                                                                                                                                                                 | CHECKED:                          |             | DATE:    |           |
|                                                               | THESE DRAWINGS AND SPECIFICATIONS ARE THE PROPERTY OF EDAC INC.,AND SHALL NOT BE REPRODUCED,OR COPIED OR USED AS THE BASIS FOR THE MANUFACTURE OR SALE OF APPARATUS WITHOUT WRITTEN PERMISSION. | SCALE:                            | NTS         | SHEET    | 1 OF 3    |
|                                                               |                                                                                                                                                                                                 | DRAWING                           | NUMBER      |          | ISSUE     |
|                                                               |                                                                                                                                                                                                 | 30                                | 07 Assembly |          | 1         |