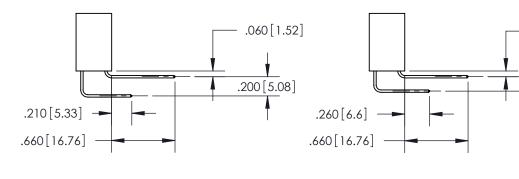

1

.060 [1.52] .150 [3.81] .125(3.18) to .210(5.33)

.375 [9.54] .125(3.18) to .210(5.33)

**Contact Code 558** 

**Contact Code 559** 

**Contact Code 560** 

INSULATOR MATERIAL: THERMOPLASTIC POLYESTER, UL 94V-0 CONTACT MATERIAL; COPPER, NICKEL, TIN ALLOY CA-725 CONTACT PLATING: GOLD ON THE MATING AREA, TIN-LEAD ON THE CONTACT TAILS, NICKEL UNDERPLATE

## 846/896 SERIES HIGH TEMP CARD EDGE CONNECTOR CONTACT CODE 555,556,558,559,560 DIMENSIONS

YOUR CONNECTION TO QUALITY & SERVICE

**EDAC INC** TORONTO, ONTARIO CANADA

THESE DRAWINGS AND SPECIFICATIONS ARE THE PROPERTY OF EDAC INC.,AND SHALL NOT BE REPRODUCED, OR COPIED OR USED AS THE BASIS FOR THE MANUFACTURE OR SALE OF APPARATUS WITHOUT WRITTEN PERMISSION.

**Outside Tails** 

**Outside Tails** 

|  | ACAD REFERENCE NO. |       | 846-ENG-MASTER   |        |
|--|--------------------|-------|------------------|--------|
|  | DRAWN:             | J.LEE | DATE: APR. 22/09 |        |
|  | CHECKED:           |       | DATE:            |        |
|  | SCALE:             | 1:1   | SHEET            | 2 OF 2 |
|  | DRAWING NUMBER     |       |                  | ISSUE  |