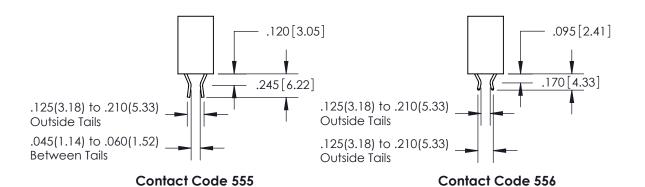

1

.060 [1.52] .150 [3.81] .125(3.18) to .210(5.33)

.375 [9.54] .125(3.18) to .210(5.33)

**Contact Code 558** 

**Contact Code 559** 

**Contact Code 560** 

INSULATOR MATERIAL: THERMOPLASTIC POLYESTER, UL 94V-0 CONTACT MATERIAL; COPPER, NICKEL, TIN ALLOY CA-725 CONTACT PLATING: GOLD ON THE MATING AREA, TIN-LEAD ON THE CONTACT TAILS, NICKEL UNDERPLATE

## 846/896 SERIES HIGH TEMP CARD EDGE CONNECTOR CONTACT CODE 555,556,558,559,560 DIMENSIONS

YOUR CONNECTION TO QUALITY & SERVICE

**EDAC INC** TORONTO, ONTARIO CANADA

THESE DRAWINGS AND SPECIFICATIONS ARE THE PROPERTY OF EDAC INC.,AND SHALL NOT BE REPRODUCED, OR COPIED OR USED AS THE BASIS FOR THE MANUFACTURE OR SALE OF APPARATUS WITHOUT WRITTEN PERMISSION.