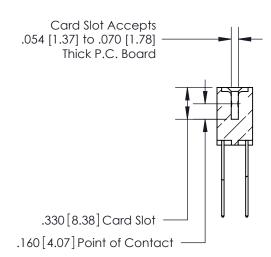

<u>Contact Dimensions:</u> 541-Wire Wrap .025 Sq. (0.64 Sq.) - Tail LG. =.750 (19.05) .125 (3.18) Contact Spacing x .250 (6.35) Row Spacing **—**3.935[99.95]-3.410[86.61] -3.250[82.55] -

- .370[9.4]

INSULATOR MATERIAL: THERMOPLASTIC POLYESTER, UL 94V-0 CONTACT MATERIAL; COPPER, NICKEL, TIN ALLOY CA-725

CONTACT PLATING: GOLD ON THE MATING AREA, TIN-LEAD

ON THE CONTACT TAILS, NICKEL UNDERPLATE

846/896 SERIES HIGH TEMP CARD EDGE CONNECTOR PART NUMBER: 896-050-541-212

**EDAC INC** TORONTO, ONTARIO CANADA YOUR CONNECTION TO QUALITY & SERVICE