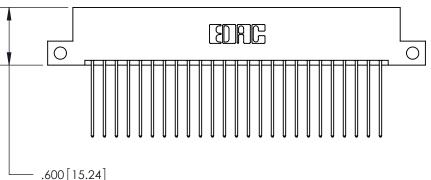

<u>Contact Dimensions:</u> 541-Wire Wrap .025 Sq. (0.64 Sq.) - Tail LG. =.750 (19.05) .125 (3.18) Contact Spacing x .250 (6.35) Row Spacing **—**3.935[99.95]-3.410[86.61] -3.250[82.55] -

- .370[9.4]

INSULATOR MATERIAL: THERMOPLASTIC POLYESTER, UL 94V-0 CONTACT MATERIAL; COPPER, NICKEL, TIN ALLOY CA-725

CONTACT PLATING: GOLD ON THE MATING AREA, TIN-LEAD

ON THE CONTACT TAILS, NICKEL UNDERPLATE

846/896 SERIES HIGH TEMP CARD EDGE CONNECTOR PART NUMBER: 896-050-541-212

**EDAC INC** TORONTO, ONTARIO CANADA YOUR CONNECTION TO QUALITY & SERVICE