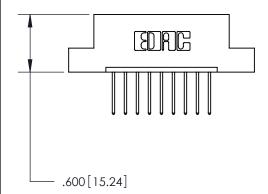

846/896 SERIES HIGH TEMP CARD EDGE CONNECTOR PART NUMBER: 896-009-522-107

YOUR CONNECTION TO QUALITY & SERVICE

**EDAC INC** TORONTO, ONTARIO CANADA

THESE DRAWINGS AND SPECIFICATIONS ARE THE PROPERTY OF EDAC INC.,AND SHALL NOT BE REPRODUCED, OR COPIED OR USED AS THE BASIS FOR THE MANUFACTURE OR SALE OF APPARATUS WITHOUT WRITTEN PERMISSION.

Contact Dimensions: 522-P.C. Tail .025 Sq. (0.64 Sq.) - Tail LG. =.440 (11.18) .125 (3.18) Contact Spacing x .250 (6.35) Row Spacing

THIS IS A C.A.D. GENERATED DRAWING DO NOT MAKE MANUAL REVISIONS TO MASTER.