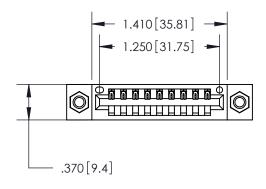

846/896 SERIES HIGH TEMP CARD EDGE CONNECTOR PART NUMBER: 896-009-522-107

YOUR CONNECTION TO QUALITY & SERVICE

**EDAC INC** TORONTO, ONTARIO CANADA

THESE DRAWINGS AND SPECIFICATIONS ARE THE PROPERTY OF EDAC INC.,AND SHALL NOT BE REPRODUCED, OR COPIED OR USED AS THE BASIS FOR THE MANUFACTURE OR SALE OF APPARATUS WITHOUT WRITTEN PERMISSION.

Contact Dimensions: 522-P.C. Tail .025 Sq. (0.64 Sq.) - Tail LG. =.440 (11.18) .125 (3.18) Contact Spacing x .250 (6.35) Row Spacing

THIS IS A C.A.D. GENERATED DRAWING DO NOT MAKE MANUAL REVISIONS TO MASTER.