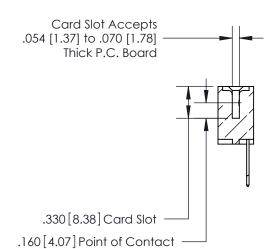

## 846/896 SERIES HIGH TEMP CARD EDGE CONNECTOR CONTACT CODE 555,556,558,559,560 DIMENSIONS

.150 [3.81]

YOUR CONNECTION TO QUALITY & SERVICE

**Contact Code 559** 

**EDAC INC** TORONTO, ONTARIO CANADA

THESE DRAWINGS AND SPECIFICATIONS ARE THE PROPERTY OF EDAC INC.,AND SHALL NOT BE REPRODUCED, OR COPIED OR USED AS THE BASIS FOR THE MANUFACTURE OR SALE OF APPARATUS WITHOUT WRITTEN PERMISSION.

**Contact Code 560** 

INSULATOR MATERIAL: THERMOPLASTIC POLYESTER, UL 94V-0 CONTACT MATERIAL; COPPER, NICKEL, TIN ALLOY CA-725 CONTACT PLATING: GOLD ON THE MATING AREA, TIN-LEAD ON THE CONTACT TAILS, NICKEL UNDERPLATE

**Contact Code 558** 