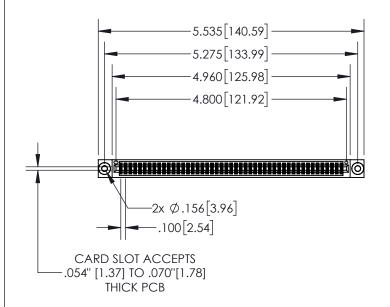

1

| .330[8.38]<br>CARD \$LOT    |  |  |  |  |  |
|-----------------------------|--|--|--|--|--|
| 370[9.40] SECTION A-A       |  |  |  |  |  |
| .160[4.06] POINT OF CONTACT |  |  |  |  |  |
| 200[5.08]                   |  |  |  |  |  |