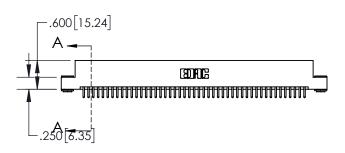

1

| .330[8.38]<br>CARD \$LOT    |  |  |  |  |  |
|-----------------------------|--|--|--|--|--|
| 370[9.40] SECTION A-A       |  |  |  |  |  |
| .160[4.06] POINT OF CONTACT |  |  |  |  |  |
| 200[5.08]                   |  |  |  |  |  |