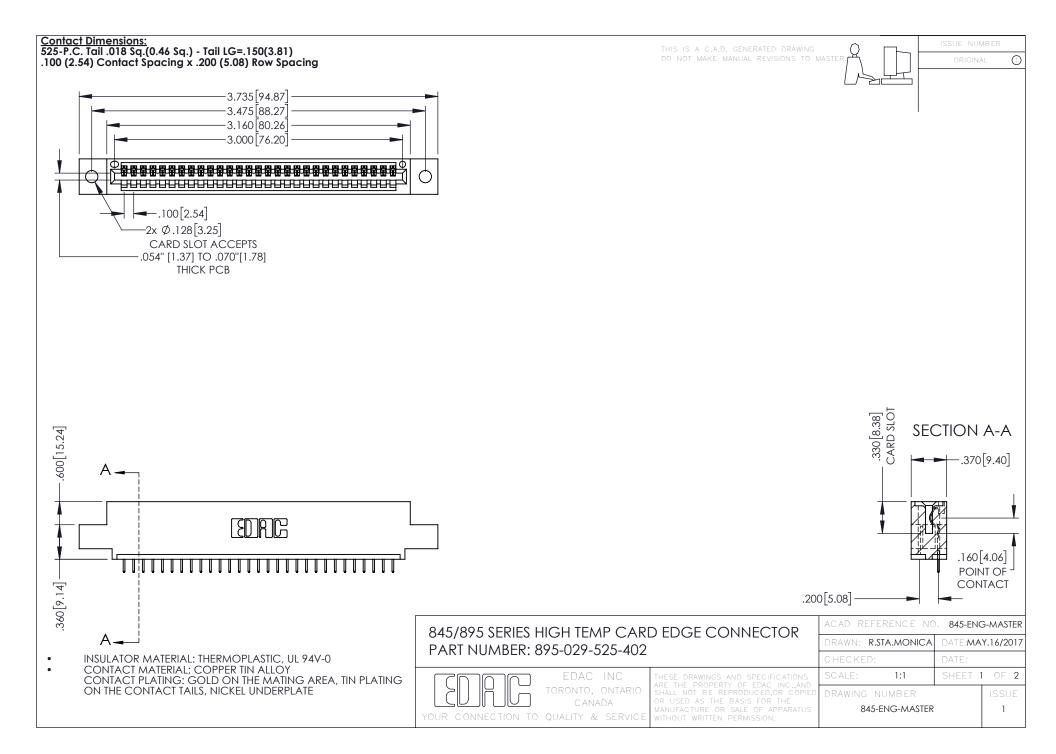

- INSULATOR MATERIAL: THERMOPLASTIC POLYESTER, UL 94V-0 DAP MATERIAL AVAILABLE UPON REQUEST
- CONTACT MATERIAL; COPPER ALLOY

**Contact Code 558** 

CONTACT PLATING: GOLD ON THE MATING AREA, TIN PLATING ON THE CONTACT TAILS, NICKEL UNDERPLATE

## 845/895 SERIES HIGH TEMP CARD EDGE CONNECTOR CONTACT CODE 555,556,558,559,560 DIMENSIONS

YOUR CONNECTION TO QUALITY & SERVICE

Contact Code 559

|   | ACAD REFERENCE NO   | . 845-ENG-MASTER |
|---|---------------------|------------------|
|   | DRAWN: R.STA.MONICA | DATE:MAY.16/2017 |
|   | CHECKED:            | DATE:            |
|   | SCALE: 1:1          | SHEET 2 OF 2     |
| D | DRAWING NUMBER      | ISSUE            |

Contact Code 560

845-ENG-MASTER