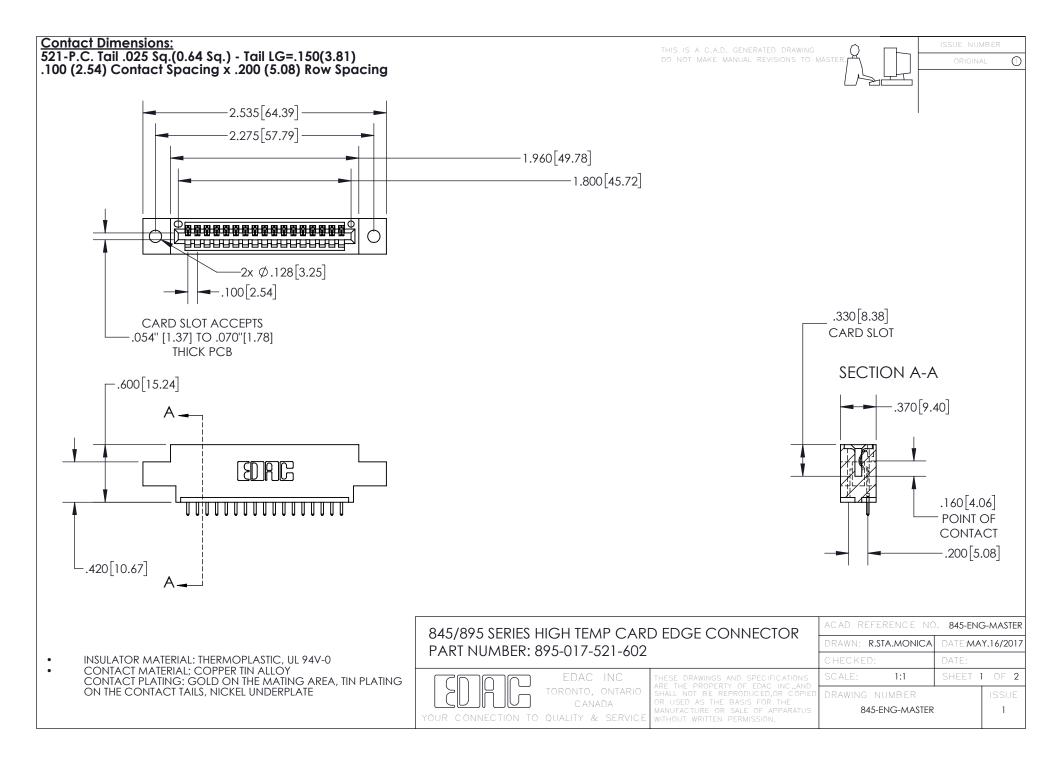

INSULATOR MATERIAL: THERMOPLASTIC POLYESTER, UL 94V-0 DAP MATERIAL AVAILABLE UPON REQUEST

**Contact Code 558** 

CONTACT MATERIAL; COPPER ALLOY CONTACT PLATING: GOLD ON THE MATING AREA, TIN PLATING ON THE CONTACT TAILS, NICKEL UNDERPLATE

## 845/895 SERIES HIGH TEMP CARD EDGE CONNECTOR CONTACT CODE 555,556,558,559,560 DIMENSIONS

YOUR CONNECTION TO QUALITY & SERVICE

Contact Code 559

|   | ACAD REFERENCE NO. 845-ENG-MASTER |                  |  |
|---|-----------------------------------|------------------|--|
|   | DRAWN: R.STA.MONICA               | DATE:MAY.16/2017 |  |
|   | CHECKED:                          | DATE:            |  |
|   | SCALE: 1:1                        | SHEET 2 OF 2     |  |
| D | DRAWING NUMBER                    | ISSUE            |  |

Contact Code 560