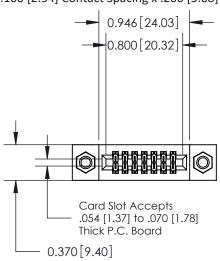

## **Contact Detail**

556-Extender Board Bend (Code 520 Contacts)

.100 [2.54] Contact Spacing x .200 [5.08] Row Spacing

**See Accompanying Pages for:** 

- **Contact Bend Details**
- **Mounting Options**

.240 [6.10] Point of Contact-

842/892 Series High Temp Card Edge Connector Part Number: 892-014-556-207

|  | ACAD REFERENCE NO. 842 ENG MAST |                  |  |
|--|---------------------------------|------------------|--|
|  | DRAWN: J.LEE                    | DATE: OCT. 06/09 |  |
|  | CHECKED:                        | DATE:            |  |
|  | SCALE: NTS                      | SHEET 1 OF 3     |  |
|  | DRAWING NUMBER                  | ISSUE            |  |