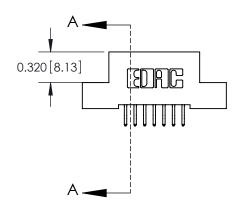

## **Contact Detail**

556-Extender Board Bend (Code 520 Contacts)

.100 [2.54] Contact Spacing x .200 [5.08] Row Spacing

**See Accompanying Pages for:** 

- **Contact Bend Details**
- **Mounting Options**

.240 [6.10] Point of Contact-

842/892 Series High Temp Card Edge Connector Part Number: 892-014-556-207

|  | ACAD REFERENCE NO. 842 ENG MAST |                  |  |
|--|---------------------------------|------------------|--|
|  | DRAWN: J.LEE                    | DATE: OCT. 06/09 |  |
|  | CHECKED:                        | DATE:            |  |
|  | SCALE: NTS                      | SHEET 1 OF 3     |  |
|  | DRAWING NUMBER                  | ISSUE            |  |