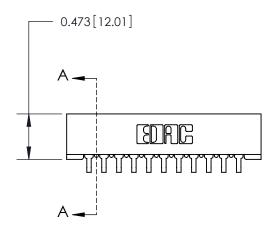

## **Contact Detail**

90 Degree Bend (Code 527 Contacts)

.156 [3.96] Contact Spacing x .200 [5.08] Row Spacing

**See Accompanying Page for:** 

**Contact Bend Details** 

**SECTION A-A** 

.095 [2.41] Point of Contact (Measured from bottom of Card Slot) Card Slot Accepts .054 [1.37] to .070 [1.78] Thick P.C. Board