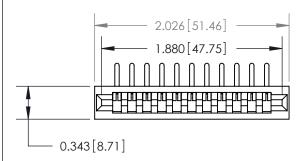

## **Contact Detail**

90 Degree Bend (Code 527 Contacts)

.156 [3.96] Contact Spacing x .200 [5.08] Row Spacing

**See Accompanying Page for:** 

**Contact Bend Details** 

**SECTION A-A** 

.095 [2.41] Point of Contact (Measured from bottom of Card Slot) Card Slot Accepts .054 [1.37] to .070 [1.78] Thick P.C. Board