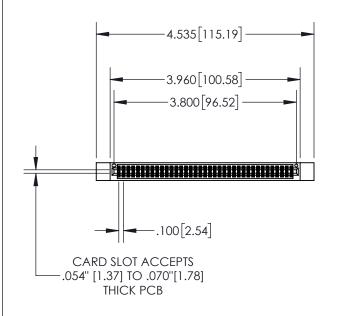

1

| .330[8.38]<br>CARD SLOT                     |  |  |  |  |
|---------------------------------------------|--|--|--|--|
| .370[9.40]                                  |  |  |  |  |
| SECTION A-A                                 |  |  |  |  |
| .160[4.06]<br>150 [3.8] POINT OF<br>CONTACT |  |  |  |  |
|                                             |  |  |  |  |