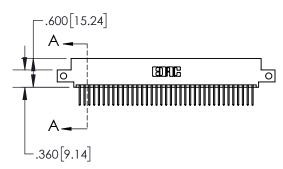

1

| .330[8.38]<br>CARD SLOT                     |  |  |  |  |
|---------------------------------------------|--|--|--|--|
| .370[9.40]                                  |  |  |  |  |
| SECTION A-A                                 |  |  |  |  |
| .160[4.06]<br>150 [3.8] POINT OF<br>CONTACT |  |  |  |  |
|                                             |  |  |  |  |