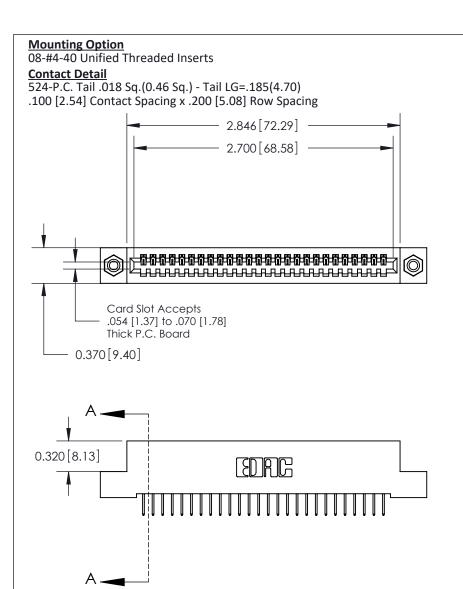

## **See Accompanying Pages for:**

- **Contact Bend Details**
- **Mounting Options**

842/892 Series High Temp Card Edge Connector Part Number: 842-026-524-108

| ACAD REFERENCE NO | . 842 ENG MASTER |  |  |  |
|-------------------|------------------|--|--|--|
| DRAWN: J.LEE      | DATE: OCT. 06/09 |  |  |  |
| CHECKED:          | DATE:            |  |  |  |
| SCALE: NTS        | SHEET 1 OF 3     |  |  |  |
| DRAWING NUMBER    | ISSUE            |  |  |  |

THIS IS A C.A.D. GENERATED DRAWING DO NOT MAKE MANUAL REVISIONS TO MASTER

ISSUE NUMBER

ORIGINAL

1

| 842/892 Series High Temp Card Edge Co<br>Mounting Options  | DRAWN: J.LEE DATE: OCT. 06/09  CHECKED: DATE: |
|------------------------------------------------------------|-----------------------------------------------|
| EDAC INC THESE DRAWINGS AND S ARE THE PROPERTY OF          |                                               |
|                                                            | DUCED,OR COPIED DRAWING NUMBER ISSUE          |
| YOUR CONNECTION TO QUALITY & SERVICE WITHOUT WRITTEN PERMI |                                               |