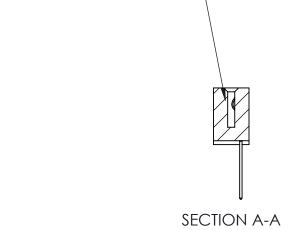

842 Assembly

THIS IS A C.A.D. GENERATED DRAWING DO NOT MAKE MANUAL REVISIONS TO MASTER

ORIGINAL (1)

| 842/892 Series High Temp Card Edge Connector<br>Contact Bend Detail |                                                                                                  | ACAD REFERENCE NO. 842 ENG MASTER |             |                  |        |
|---------------------------------------------------------------------|--------------------------------------------------------------------------------------------------|-----------------------------------|-------------|------------------|--------|
|                                                                     |                                                                                                  | DRAWN:                            | J.LEE       | DATE: OCT. 06/09 |        |
|                                                                     |                                                                                                  | CHECKED:                          |             | DATE:            |        |
| EDAC INC                                                            | THESE DRAWINGS AND SPECIFICATIONS ARE THE PROPERTY OF EDAC INCAND                                | SCALE:                            | NTS         | SHEET :          | 2 OF 3 |
| TORONTO, ONTARIO                                                    | SHALL NOT BE REPRODUCED, OR COPIED OR USED AS THE BASIS FOR THE MANUFACTURE OR SALE OF APPARATUS | DRAWING                           | NUMBER      |                  | ISSUE  |
| YOUR CONNECTION TO QUALITY & SERVICE                                |                                                                                                  | 8                                 | 42 Assembly |                  | 1      |