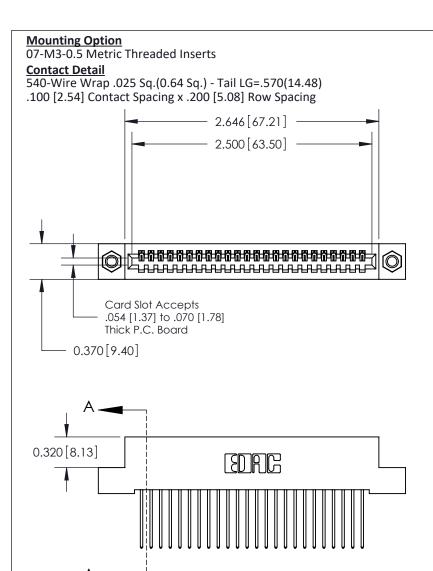

## **See Accompanying Pages for:**

- **Contact Bend Details**
- **Mounting Options**

842/892 Series High Temp Card Edge Connector Part Number: 842-024-540-107

CANADA

842 ENG MASTER J.LEE DATE: OCT. 06/09 SHEET 1 OF 3

THIS IS A C.A.D. GENERATED DRAWING
DO NOT MAKE MANUAL REVISIONS TO MASTER

ISSUE NUMBER

ORIGINAL

1

| 842/892 Series High Temp Card Edge Con<br>Mounting Options   | nnector   ACAD REFERENCE NO. 842 ENG MASTE |
|--------------------------------------------------------------|--------------------------------------------|
| EDAC INC THESE DRAWINGS AND SPI                              |                                            |
|                                                              | uced,or copied drawing number issue        |
| YOUR CONNECTION TO QUALITY & SERVICE WITHOUT WRITTEN PERMISS |                                            |