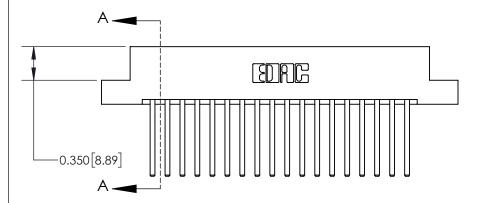

**Mounting Option** 

02-.128 (3.25) Dia. Mounting Holes

## **Contact Detail**

544-Wire Wrap .050x.025(1.27x0.64) - Tail LG=.750(19.05)

.156 [3.96] Contact Spacing x .200 [5.08] Row Spacing





THIS IS A C.A.D. GENERATED DRAWING DO NOT MAKE MANUAL REVISIONS TO MASTER.



ISSUE NUMBER ORIGINAL



## **See Accompanying Page for:**

**Contact Bend Details** 

837/887 Series High Temp Card Edge Connector Part Number: 837-036-544-202

YOUR CONNECTION TO QUALITY & SERVICE

**EDAC INC** TORONTO, ONTARIO CANADA

ARE THE PROPERTY OF EDAC INC.,AND SHALL NOT BE REPRODUCED, OR COPIED OR USED AS THE BASIS FOR THE MANUFACTURE OR SALE OF APPARATUS WITHOUT WRITTEN PERMISSION.

THESE DRAWINGS AND SPECIFICATIONS

| ACAD REFERENCE NO. 837 ENG MASTE |                  |  |  |
|----------------------------------|------------------|--|--|
| DRAWN: J.LEE                     | DATE: OCT. 06/09 |  |  |
| CHECKED:                         | DATE:            |  |  |
| SCALE: NTS                       | SH