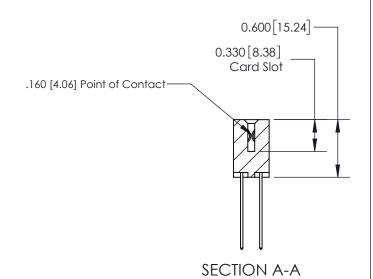

ISSUE NUMBER

ORIGINAL

1

| 837/887 Series High Temp Card Edge Connector<br>Contact Bend Detail |                                                                                                                                     | ACAD REFERENCE NO. | 837 ENG MASTER   |               |
|---------------------------------------------------------------------|-------------------------------------------------------------------------------------------------------------------------------------|--------------------|------------------|---------------|
|                                                                     |                                                                                                                                     | DRAWN: J.LEE       | DATE: OCT. 06/09 |               |
|                                                                     |                                                                                                                                     | CHECKED:           | DATE:            |               |
| EDAC INC                                                            | THESE DRAWINGS AND SPECIFICATIONS ARE THE PROPERTY OF EDAC INC.,AND SHALL NOT BE REPRODUCED, OR COPIED OR USED AS THE BASIS FOR THE | SCALE: NTS         | SHEET            | 2 <b>OF</b> 2 |
| TORONTO, ONTARIO CANADA                                             |                                                                                                                                     | DRAWING NUMBER     | •                | ISSUE         |
| YOUR CONNECTION TO QUALITY & SERVICE                                | MANUFACTURE OR SALE OF APPARATUS WITHOUT WRITTEN PERMISSION.                                                                        | 837 Assembly       |                  | 1             |