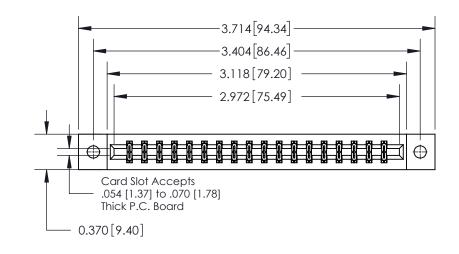

## **Contact Detail**

544-Wire Wrap .050x.025(1.27x0.64) - Tail LG=.750(19.05)

.156 [3.96] Contact Spacing x .200 [5.08] Row Spacing

THIS IS A C.A.D. GENERATED DRAWING DO NOT MAKE MANUAL REVISIONS TO MASTER.