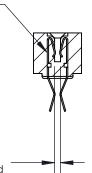

**Mounting Option** .128 (3.25) Dia. Mounting Holes **Contact Detail** 

Extender Board Bend (Code 522 Contacts)

.156 [3.96] Contact Spacing x .200 [5.08] Row Spacing

**SECTION A-A** 

.095 [2.41] Point of Contact (Measured from bottom of Card Slot)