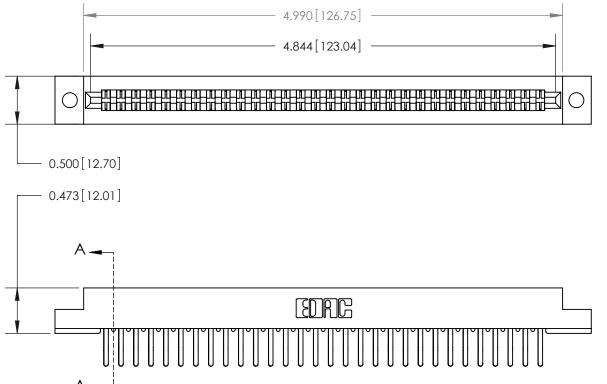

**Mounting Option** .128 (3.25) Dia. Mounting Holes **Contact Detail** 

Extender Board Bend (Code 522 Contacts)

.156 [3.96] Contact Spacing x .200 [5.08] Row Spacing

**SECTION A-A** 

.095 [2.41] Point of Contact (Measured from bottom of Card Slot)

Card Slot Accepts .054 [1.37] to .070 [1.78] Thick P.C. Board

**See Accompanying Page for:** 

**Contact Bend Details** 

807/857 Series High Temp Card Edge Connector Part Number: 807-060-460-202

| ACAD REFERENCE NO. 607 ENG MASIER |                  |
|-----------------------------------|------------------|
| DRAWN: J.LEE                      | DATE: AUG. 11/09 |
| CHECKED:                          | DATE:            |
| SCALE: NTS                        | SHEET 1 OF 2     |
| DRAWING NUMBER                    | ISSUE            |