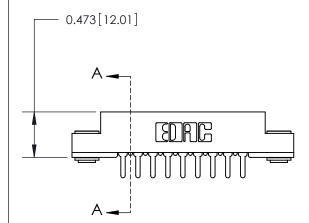

## **Contact Detail**

PC Tail .046x.013(1.17x0.33) - Tail LG=.213(5.41)

.156 [3.96] Contact Spacing x .200 [5.08] Row Spacing

**See Accompanying Page for:** 

**Contact Bend Details** 

**SECTION A-A** 

.095 [2.41] Point of Contact (Measured from bottom of Card Slot) Card Slot Accepts .054 [1.37] to .070 [1.78] Thick P.C. Board