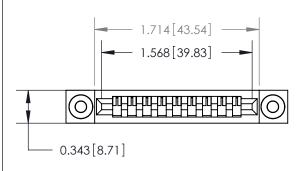

## **Mounting Option**

.116 (2.95) I.D. Floating Eyelets

## **Contact Detail**

PC Tail .046x.013(1.17x0.33) - Tail LG=.213(5.41)

.156 [3.96] Contact Spacing x .200 [5.08] Row Spacing

**See Accompanying Page for:** 

**Contact Bend Details** 

**SECTION A-A** 

.095 [2.41] Point of Contact (Measured from bottom of Card Slot) Card Slot Accepts .054 [1.37] to .070 [1.78] Thick P.C. Board