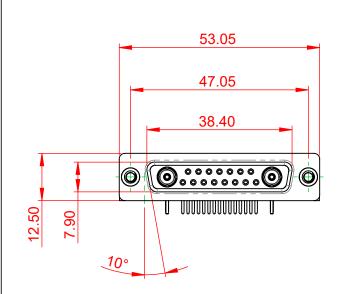

INSULATOR RESISTANCE: DIELECTRIC WITHSTANDING VOLTAGE:

| COMBINATION D-SUB                                                              |                                                                                                                                                                                                                | SW REFERENCE NO.: 630 COMBO ASSEMBLY |                  |       |
|--------------------------------------------------------------------------------|----------------------------------------------------------------------------------------------------------------------------------------------------------------------------------------------------------------|--------------------------------------|------------------|-------|
|                                                                                |                                                                                                                                                                                                                | DRAWN: C.B                           | DATE: JAN. 01/20 | 19    |
|                                                                                |                                                                                                                                                                                                                | CHECKED:                             | DATE:            |       |
| EDAC INC<br>TORONTO, ONTARIO<br>CANADA<br>YOUR CONNECTION TO QUALITY & SERVICE | THESE DRAWINGS AND SPECIFICATIONS<br>ARE THE PROPERTY OF EDAC INC.,AND<br>SHALL NOT BE REPRODUCED,OR COPIED<br>OR USED AS THE BASIS FOR THE<br>MANUFACTURE OR SALE OF APPARATUS<br>WITHOUT WRITTEN PERMISSION. | SCALE: (IN C.A.D. 1:1)               | SHEET 1 OF       | 2     |
|                                                                                |                                                                                                                                                                                                                | DRAWING NUMBER: 630-17W2640-7N4      |                  | ISSUE |
|                                                                                |                                                                                                                                                                                                                | PART NUMBER: 630-17W                 | 2640-7N4         | 1     |