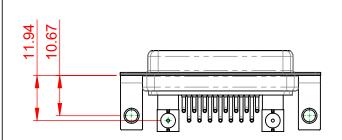

(1)

## NOTES:

MATERIAL: HOUSING: THERMOPLASTIC POLYESTER, UL94V-0 SHELL: STEEL, NICKEL PLATED CONTACT: COPPER ALLOY, 30µ GOLD PLATED

.XX ±0.13

.XXX ±0.05

OPERATING TEMPERATURE: -55°C ~ 125°C

POWER/CO-AX CONTACT RATING: 75Ω (IMPEDANCE) (IF PRESENT) SIGNAL CONTACT CURRENT RATING: 5A PER CONTACT SIGNAL CONTACT RESISTANCE: 10mΩ MAX.