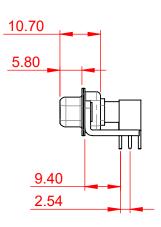

INSULATOR RESISTANCE: DIELECTRIC WITHSTANDING VOLTAGE:

| COMBINATION D-SUB                                                              |                                                                                                                                                                                                                | SW REFERENCE NO.: 630 COMBO ASSEMBLY |                  |       |
|--------------------------------------------------------------------------------|----------------------------------------------------------------------------------------------------------------------------------------------------------------------------------------------------------------|--------------------------------------|------------------|-------|
|                                                                                |                                                                                                                                                                                                                | DRAWN: C.B                           | DATE: JAN. 01/20 | 19    |
|                                                                                |                                                                                                                                                                                                                | CHECKED:                             | DATE:            |       |
| EDAC INC<br>TORONTO, ONTARIO<br>CANADA<br>YOUR CONNECTION TO QUALITY & SERVICE | THESE DRAWINGS AND SPECIFICATIONS<br>ARE THE PROPERTY OF EDAC INC.,AND<br>SHALL NOT BE REPRODUCED,OR COPIED<br>OR USED AS THE BASIS FOR THE<br>MANUFACTURE OR SALE OF APPARATUS<br>WITHOUT WRITTEN PERMISSION. | SCALE: (IN C.A.D. 1:1)               | SHEET 1 OF       | 2     |
|                                                                                |                                                                                                                                                                                                                | DRAWING NUMBER: 630-17W2640-7N4      |                  | ISSUE |
|                                                                                |                                                                                                                                                                                                                | PART NUMBER: 630-17W                 | 2640-7N4         | 1     |