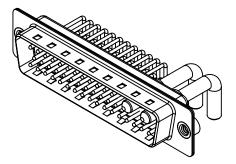

| ISSUE NUMBER |     |
|--------------|-----|
| ORIGINAL     | (1) |





NOTES:

MATERIAL: HOUSING: SHELL: CONTACT:

**OPERATING TEMPERATURE:** 

WITHSTANDING VOLTAGE:

THERMOPLASTIC POLYESTER, UL94V-0 STEEL, NICKEL PLATED COPPER ALLOY, 30µ" GOLD PLATED



POWER/CO-AX CONTACT RATING:40A (CURRENT)(IF PRESENT)SIGNAL CONTACT CURRENT RATING:5A PER CONTACTSIGNAL CONTACT RESISTANCE: $10m\Omega$  MAX.INSULATOR RESISTANCE:5000MΩ min.DIELECTRICDIELECTRIC

 .X
 ±0.25

 .XX
 ±0.13

 .XXX
 ±0.05

1000V AC rms

-55°C ~ 125°C



|                | COMBINATION D-SUB                    |                                                                                                                                       | SW REFERENCE NO.: 629 COMBO ASSEMBLY |                  |       |
|----------------|--------------------------------------|---------------------------------------------------------------------------------------------------------------------------------------|--------------------------------------|------------------|-------|
|                |                                      |                                                                                                                                       | DRAWN: C.B                           | DATE: JAN. 01/20 | 19    |
|                |