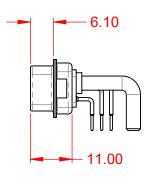

 .XX
 ±0.13

 .XXX
 ±0.05

1000V AC rms

-55°C ~ 125°C

|                | COMBINATION D-SUB                    |                                                                                                                                       | SW REFERENCE NO.: 629 COMBO ASSEMBLY |                  |       |
|----------------|--------------------------------------|---------------------------------------------------------------------------------------------------------------------------------------|--------------------------------------|------------------|-------|
|                |                                      |                                                                                                                                       | DRAWN: C.B                           | DATE: JAN. 01/20 | 19    |
|                |                                      |                                                                                                                                       | CHECKED:                             | DATE:            |       |
| S TO           | EDAC INC                             | THESE DRAWINGS AND SPECIFICATIONS<br>ARE THE PROPERTY OF EDAC INCAND                                                                  | SCALE: (IN C.A.D. 1:1)               | SHEET 1 OF       | 2     |
| TIVES<br>ANCY. | YOUR CONNECTION TO QUALITY & SERVICE | SHALL NOT BE REPRODUCED, OR COPIED<br>OR USED AS THE BASIS FOR THE<br>MANUFACTURE OR SALE OF APPARATUS<br>WITHOUT WRITTEN PERMISSION. | DRAWING NUMBER: 629-43W2650-4NA      |                  | ISSUE |
|                |                                      |                                                                                                                                       | PART NUMBER: 629-43W                 | 2650-4NA         | 1     |