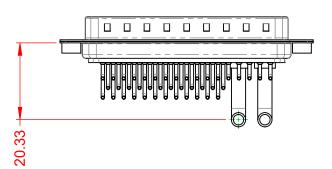

 .XX
 ±0.13

 .XXX
 ±0.05

1000V AC rms

-55°C ~ 125°C

|                | COMBINATION D-SUB                    |                                                                                                                                       | SW REFERENCE NO.: 629 COMBO ASSEMBLY |                  |       |
|----------------|--------------------------------------|---------------------------------------------------------------------------------------------------------------------------------------|--------------------------------------|------------------|-------|
|                |                                      |                                                                                                                                       | DRAWN: C.B                           | DATE: JAN. 01/20 | 19    |
|                |                                      |                                                                                                                                       | CHECKED:                             | DATE:            |       |
| S TO           | EDAC INC                             | THESE DRAWINGS AND SPECIFICATIONS<br>ARE THE PROPERTY OF EDAC INCAND                                                                  | SCALE: (IN C.A.D. 1:1)               | SHEET 1 OF       | 2     |
| TIVES<br>ANCY. | YOUR CONNECTION TO QUALITY & SERVICE | SHALL NOT BE REPRODUCED, OR COPIED<br>OR USED AS THE BASIS FOR THE<br>MANUFACTURE OR SALE OF APPARATUS<br>WITHOUT WRITTEN PERMISSION. | DRAWING NUMBER: 629-43W2650-4NA      |                  | ISSUE |
|                |                                      |                                                                                                                                       | PART NUMBER: 629-43W                 | 2650-4NA         | 1     |