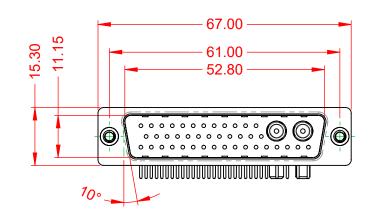

 .XX
 ±0.13

 .XXX
 ±0.05

1000V AC rms

-55°C ~ 125°C

|                | COMBINATION D-SUB                    |                                                                                                                                       | SW REFERENCE NO.: 629 COMBO ASSEMBLY |                  |       |
|----------------|--------------------------------------|---------------------------------------------------------------------------------------------------------------------------------------|--------------------------------------|------------------|-------|
|                |                                      |                                                                                                                                       | DRAWN: C.B                           | DATE: JAN. 01/20 | 19    |
|                |                                      |                                                                                                                                       | CHECKED:                             | DATE:            |       |
| S TO           | EDAC INC                             | THESE DRAWINGS AND SPECIFICATIONS<br>ARE THE PROPERTY OF EDAC INCAND                                                                  | SCALE: (IN C.A.D. 1:1)               | SHEET 1 OF       | 2     |
| TIVES<br>ANCY. | YOUR CONNECTION TO QUALITY & SERVICE | SHALL NOT BE REPRODUCED, OR COPIED<br>OR USED AS THE BASIS FOR THE<br>MANUFACTURE OR SALE OF APPARATUS<br>WITHOUT WRITTEN PERMISSION. | DRAWING NUMBER: 629-43W2650-4NA      |                  | ISSUE |
|                |                                      |                                                                                                                                       | PART NUMBER: 629-43W                 | 2650-4NA         | 1     |