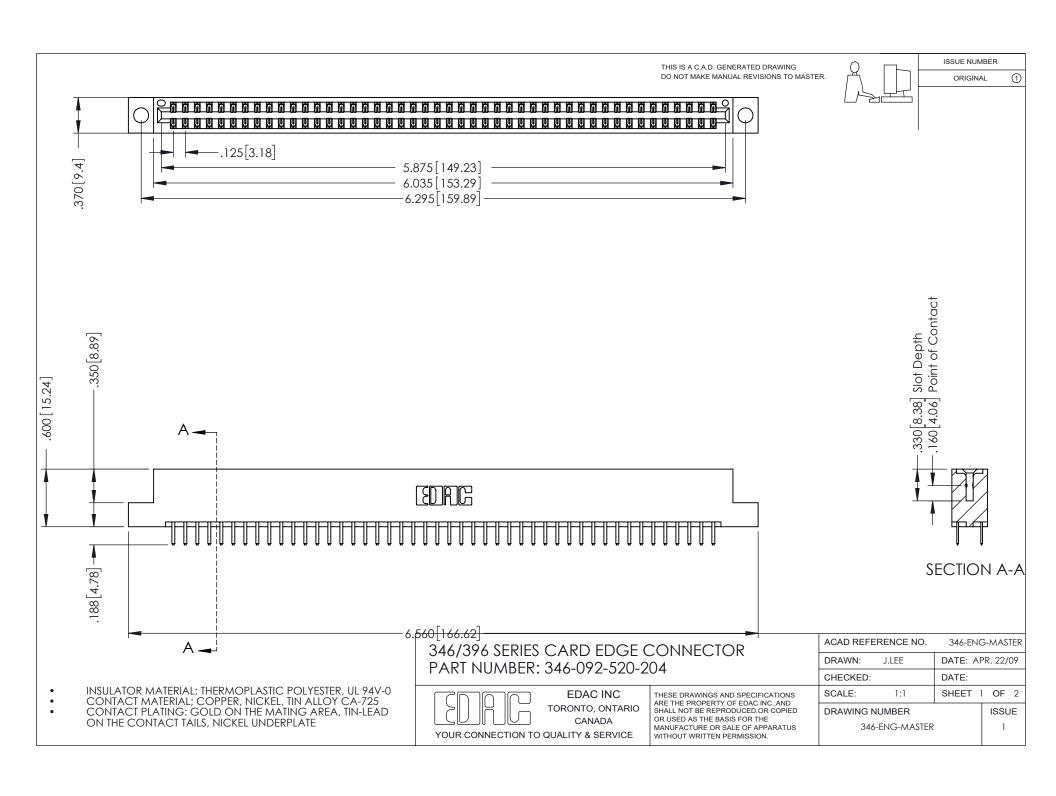

ISSUE NUMBER ORIGINAL 1

## **Contact Code 556**

INSULATOR MATERIAL: THERMOPLASTIC POLYESTER, UL 94V-0 CONTACT MATERIAL; COPPER, NICKEL, TIN ALLOY CA-725 CONTACT PLATING: GOLD ON THE MATING AREA, TIN-LEAD

ON THE CONTACT TAILS, NICKEL UNDERPLATE

## 346/396 SERIES CARD EDGE CONNECTOR CONTACT CODE 555,556,558,559,560 DIMENSIONS

YOUR CONNECTION TO QUALITY & SERVICE

**EDAC INC** TORONTO, ONTARIO CANADA

THESE DRAWINGS AND SPECIFICATIONS ARE THE PROPERTY OF EDAC INC.,AND SHALL NOT BE REPRODUCED, OR COPIED OR USED AS THE BASIS FOR THE MANUFACTURE OR SALE OF APPARATUS WITHOUT WRITTEN PERMISSION.

|  | ACAD REFERENCE NO. | 346-ENG-MASTER   |
|--|--------------------|------------------|
|  | DRAWN: J.LEE       | DATE: APR. 22/09 |
|  | CHECKED:           | DATE:            |
|  | SCALE: 1:1         | SHEET 2 OF 2     |
|  | DRAWING NUMBER     | ISSUE            |
|  | 346-ENG-MASTER     | 1                |