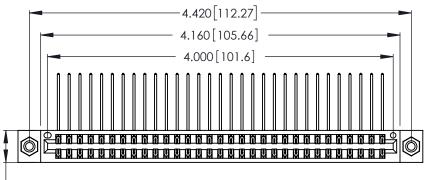

INSULATOR MATERIAL: THERMOPLASTIC POLYESTER, UL 94V-0 CONTACT MATERIAL; COPPER, NICKEL, TIN ALLOY CA-725

CONTACT PLATING: GOLD ON THE MATING AREA, TIN-LEAD ON THE CONTACT TAILS, NICKEL UNDERPLATE

| 346/396 SERIES CARD EDGE CONNECTOR |
|------------------------------------|
| PART NUMBER: 346-062-559-208       |

**EDAC INC** TORONTO, ONTARIO CANADA

THESE DRAWINGS AND SPECIFICATIONS ARE THE PROPERTY OF EDAC INC.,AND SHALL NOT BE REPRODUCED, OR COPIED OR USED AS THE BASIS FOR THE MANUFACTURE OR SALE OF APPARATUS WITHOUT WRITTEN PERMISSION.

| ACAD REFERENCE NO. |             | 346-ENG-MASTER |           |
|--------------------|-------------|----------------|-----------|
| DRAWN:             | J.LEE       | DATE: AF       | PR. 22/09 |
| CHECKED:           |             | DATE:          |           |
| SCALE:             | N.T.S       | SHEET          | OF 2      |
| DRAWING N          | NUMBER      |                | ISSUE     |
| 346                | -ENG-MASTER |                | 1         |