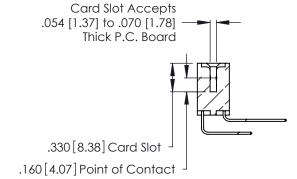

Contact Dimensions:
559-90 Degree Bend (Code 541 Contacts)
See Sheet 2 for Contact Code 555, 556, 558, 559, 560 Dimensions

.370 [9.4]

THIS IS A C.A.D. GENERATED DRAWING DO NOT MAKE MANUAL REVISIONS TO MASTER.

INSULATOR MATERIAL: THERMOPLASTIC POLYESTER, UL 94V-0 CONTACT MATERIAL; COPPER, NICKEL, TIN ALLOY CA-725

CONTACT PLATING: GOLD ON THE MATING AREA, TIN-LEAD ON THE CONTACT TAILS, NICKEL UNDERPLATE

| 346/396 SERIES CARD EDGE CONNECTOR |
|------------------------------------|
| PART NUMBER: 346-062-559-208       |