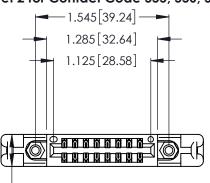

THIS IS A C.A.D. GENERATED DRAWING DO NOT MAKE MANUAL REVISIONS TO MASTER.

ISSUE NUMBER

ORIGINAL

1

**Contact Code 555** 

Contact Code 556

**Contact Code 558** 

**Contact Code 559** 

Contact Code 560

INSULATOR MATERIAL: THERMOPLASTIC POLYESTER, UL 94V-0 CONTACT MATERIAL; COPPER, NICKEL, TIN ALLOY CA-725 CONTACT PLATING: GOLD ON THE MATING AREA, TIN-LEAD

ON THE CONTACT TAILS, NICKEL UNDERPLATE

346/396 SERIES CARD EDGE CONNECTOR CONTACT CODE 555,556,558,559,560 DIMENSIONS

YOUR CONNECTION TO QUALITY & SERVICE

**EDAC INC** TORONTO, ONTARIO CANADA

THESE DRAWINGS AND SPECIFICATIONS ARE THE PROPERTY OF EDAC INC.,AND SHALL NOT BE REPRODUCED, OR COPIED OR USED AS THE BASIS FOR THE MANUFACTURE OR SALE OF APPARATUS WITHOUT WRITTEN PERMISSION.