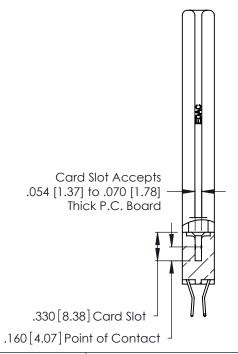

Contact Dimensions:
560-Extender Board Bend (Code 523 Contacts)
See Sheet 2 for Contact Code 555, 556, 558, 559, 560 Dimensions

INSULATOR MATERIAL: THERMOPLASTIC POLYESTER, UL 94V-0 CONTACT MATERIAL; COPPER, NICKEL, TIN\_ALLOY CA-725

CONTACT PLATING: GOLD ON THE MATING AREA, TIN-LEAD ON THE CONTACT TAILS, NICKEL UNDERPLATE

THIS IS A C.A.D. GENERATED DRAWING DO NOT MAKE MANUAL REVISIONS TO MASTER.

ISSUE NUMBER 1

ORIGINAL

346/396 SERIES CARD EDGE CONNECTOR PART NUMBER: 346-016-560-858