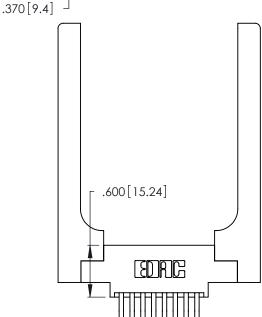

Contact Dimensions:
560-Extender Board Bend (Code 523 Contacts)
See Sheet 2 for Contact Code 555, 556, 558, 559, 560 Dimensions

INSULATOR MATERIAL: THERMOPLASTIC POLYESTER, UL 94V-0 CONTACT MATERIAL; COPPER, NICKEL, TIN\_ALLOY CA-725

CONTACT PLATING: GOLD ON THE MATING AREA, TIN-LEAD ON THE CONTACT TAILS, NICKEL UNDERPLATE

THIS IS A C.A.D. GENERATED DRAWING DO NOT MAKE MANUAL REVISIONS TO MASTER.

ISSUE NUMBER 1

ORIGINAL

346/396 SERIES CARD EDGE CONNECTOR PART NUMBER: 346-016-560-858