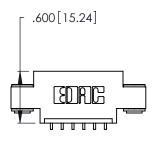

THIS IS A C.A.D. GENERATED DRAWING DO NOT MAKE MANUAL REVISIONS TO MASTER.

ISSUE NUMBER ORIGINAL 1

| Card Slot Accepts<br>.054 [1.37] to .070 [1.78] -<br>Thick P.C. Board |  |
|-----------------------------------------------------------------------|--|
| V .                                                                   |  |
| .330 [8.38] Card Slot                                                 |  |
| .160[4.07]Point of Contact                                            |  |

346/396 SERIES CARD EDGE CONNECTOR PART NUMBER: 346-006-559-603

**EDAC INC** TORONTO, ONTARIO CANADA

THESE DRAWINGS AND SPECIFICATIONS ARE THE PROPERTY OF EDAC INC.,AND SHALL NOT BE REPRODUCED, OR COPIED OR USED AS THE BASIS FOR THE MANUFACTURE OR SALE OF APPARATUS WITHOUT WRITTEN PERMISSION.

| ACAD REFERENCE NO. | 346-ENG-MASTER   |
|--------------------|------------------|
| DRAWN: J.LEE       | DATE: APR. 22/09 |
| CHECKED:           | DATE:            |
| SCALE: N.T.S       | SHEET 1 OF 2     |
| DRAWING NUMBER     | ISSUE            |
| 346-ENG-MASTER     | 1                |
|                    |                  |