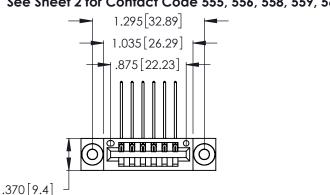

Contact Dimensions:
559-90 Degree Bend (Code 541 Contacts)
See Sheet 2 for Contact Code 555, 556, 558, 559, 560 Dimensions

- INSULATOR MATERIAL: THERMOPLASTIC POLYESTER, UL 94V-0 CONTACT MATERIAL; COPPER, NICKEL, TIN ALLOY CA-725
- CONTACT PLATING: GOLD ON THE MATING AREA, TIN-LEAD ON THE CONTACT TAILS, NICKEL UNDERPLATE

346/396 SERIES CARD EDGE CONNECTOR PART NUMBER: 346-006-559-603

**EDAC INC** TORONTO, ONTARIO CANADA

THESE DRAWINGS AND SPECIFICATIONS ARE THE PROPERTY OF EDAC INC.,AND SHALL NOT BE REPRODUCED, OR COPIED OR USED AS THE BASIS FOR THE MANUFACTURE OR SALE OF APPARATUS WITHOUT WRITTEN PERMISSION.

| ACAD REFERENCE NO. | 346-ENG-MASTER   |
|--------------------|------------------|
| DRAWN: J.LEE       | DATE: APR. 22/09 |
| CHECKED:           | DATE:            |
| SCALE: N.T.S       | SHEET 1 OF 2     |
| DRAWING NUMBER     | ISSUE            |
| 346-ENG-MASTER     | 1                |
|                    |                  |