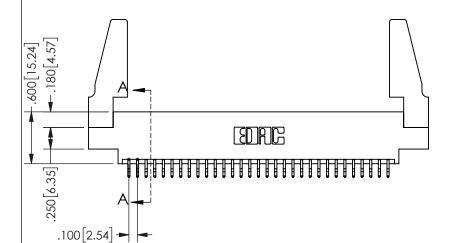

ISSUE NUMBER ORIGINAL

1

**Contact Code 558** 

Contact Code 559

**Contact Code 560** 

INSULATOR MATERIAL: THERMOPLASTIC POLYESTER, UL 94V-0 DAP MATERIAL AVAILABLE UPON REQUEST

CONTACT MATERIAL; COPPER ALLOY

CONTACT PLATING: GOLD ON THE MATING AREA, TIN PLATING ON THE CONTACT TAILS, NICKEL UNDERPLATE

## 345/395 SERIES CARD EDGE CONNECTOR CONTACT CODE 555,556,558,559,560 DIMENSIONS

YOUR CONNECTION TO QUALITY & SERVICE

**EDAC INC** TORONTO, ONTARIO CANADA

THESE DRAWINGS AND SPECIFICATIONS ARE THE PROPERTY OF EDAC INC.,AND SHALL NOT BE REPRODUCED, OR COPIED OR USED AS THE BASIS FOR THE MANUFACTURE OR SALE OF APPARATUS WITHOUT WRITTEN PERMISSION.

|  | ACAD REFERENCE NO.  | 345-ENG-MASTER   |
|--|---------------------|------------------|
|  | DRAWN: R.STA.MONICA | DATE:MAY.16/2017 |
|  | CHECKED:            | DATE:            |
|  | SCALE: 1:1          | SHEET 2 OF 2     |
|  | DRAWING NUMBER      | ISSUE            |
|  | 345-ENG-MASTER      | 1                |