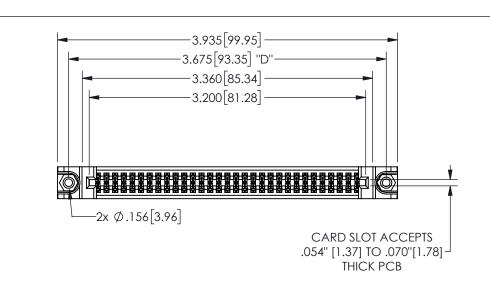

THIS IS A C.A.D. GENERATED DRAWING DO NOT MAKE MANUAL REVISIONS TO MASTER.

ORIGINAL

.160[4.06] .330[8.38] POINT OF CARD SLOT CONTACT

<u>Contact Dimensions:</u>
556-Extender Board Bend (Code 520 Contacts)
See Sheet 2 for Contact Code 555, 556, 558, 559, 560 **Dimensions** 

| 345/395 SERIES | CARD EDGE CONNECTOR |
|----------------|---------------------|
| PART NUMBER:   | 345-062-556-888     |

EDAC INC TORONTO, ONTARIO CANADA

YOUR CONNECTION TO QUALITY & SERVICE

| 88 |                                                                   |                |        |
|----|-------------------------------------------------------------------|----------------|--------|
|    |                                                                   | CHECKED:       |        |
|    | THESE DRAWINGS AND SPECIFICATIONS ARE THE PROPERTY OF EDAC INCAND | SCALE:         | NTS    |
|    | SHALL NOT BE REPRODUCED, OR COPIED                                | DRAWING NUMBER |        |
|    | OR USED AS THE BASIS FOR THE                                      | 345-ENG-MA     |        |
|    | MANUFACTURE OR SALE OF APPARATUS WITHOUT WRITTEN PERMISSION.      | 343-EIN        | G-1V17 |

## SECTION A-A

| ACAD REFERENCE NO.  |     | 345-ENG-MASTER   |       |  |
|---------------------|-----|------------------|-------|--|
| DRAWN: R.STA.MONICA |     | DATE:MAY.16/2017 |       |  |
| CHECKED:            |     | DATE:            |       |  |
| SCALE:              | NTS | SHEET            | OF 2  |  |
| DRAWING NUMBER      |     |                  | ISSUE |  |
| 345-ENG-MASTER      |     |                  | 1     |  |