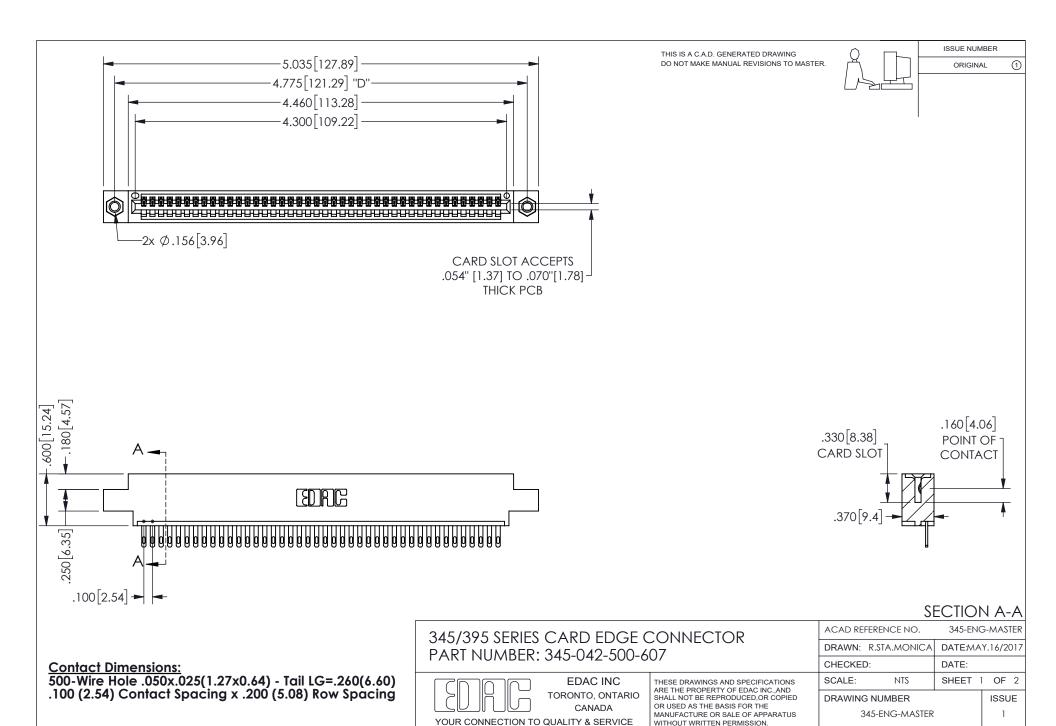

ISSUE NUMBER ORIGINAL

1

**Contact Code 558** 

Contact Code 559

Contact Code 560

INSULATOR MATERIAL: THERMOPLASTIC POLYESTER, UL 94V-0 DAP MATERIAL AVAILABLE UPON REQUEST

CONTACT MATERIAL; COPPER ALLOY

CONTACT PLATING: GOLD ON THE MATING AREA, TIN PLATING ON THE CONTACT TAILS, NICKEL UNDERPLATE

## 345/395 SERIES CARD EDGE CONNECTOR CONTACT CODE 555,556,558,559,560 DIMENSIONS

YOUR CONNECTION TO QUALITY & SERVICE

**EDAC INC** TORONTO, ONTARIO CANADA

THESE DRAWINGS AND SPECIFICATIONS ARE THE PROPERTY OF EDAC INC.,AND SHALL NOT BE REPRODUCED, OR COPIED OR USED AS THE BASIS FOR THE MANUFACTURE OR SALE OF APPARATUS WITHOUT WRITTEN PERMISSION.

| ACAD REFERENCE NO.  | 345-ENG-MASTER   |
|---------------------|------------------|
| DRAWN: R.STA.MONICA | DATE:MAY.16/2017 |
| CHECKED:            | DATE:            |
| SCALE: 1:1          | SHEET 2 OF 2     |
| DRAWING NUMBER      | ISSUE            |
| 345-ENG-MASTER      | 1                |