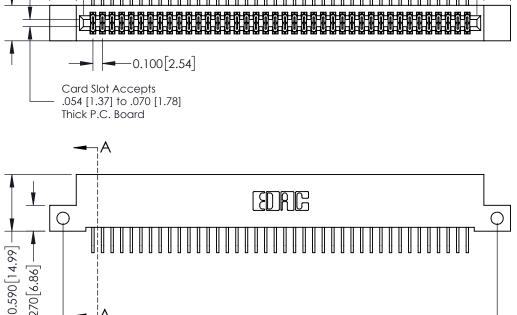

## **Mounting Option Contact Detail** 12-.128 (3.25) Dia. Side Mounting Holes 559-90 Degree Bend (Code 541 Contacts) .100 [2.54] Contact Spacing x .200 [5.08] Row Spacing -4.800 [121.92] 4.246 [107.85] 4.100[104.14] -0.370 [9.40] **--**0.100[2.54] Card Slot Accepts .054 [1.37] to .070 [1.78] Thick P.C. Board

**See Accompanying Pages for:** 

- **Contact Bend Details**
- **Mounting Options**

0.270 [6.86]

THIS IS A C.A.D. GENERATED DRAWING DO NOT MAKE MANUAL REVISIONS TO MASTER. ISSUE NUMBER

ORIGINAL

1

| 342 / 392 Series Card Edge Connector<br>Contact Bend Detail |                                                                                                                                                                                                  | ACAD REFERENCE NO. 342 ENG MASTER |             |                  |        |
|-------------------------------------------------------------|--------------------------------------------------------------------------------------------------------------------------------------------------------------------------------------------------|-----------------------------------|-------------|------------------|--------|
|                                                             |                                                                                                                                                                                                  | DRAWN:                            | J.LEE       | DATE: OCT. 06/09 |        |
|                                                             |                                                                                                                                                                                                  | CHECKED:                          |             | DATE:            |        |
| TORONTO, ONTARIO                                            | THESE DRAWINGS AND SPECIFICATIONS ARE THE PROPERTY OF EDAC INC. AND SHALL NOT BE REPRODUCED, OR COPIED OR USED AS THE BASIS FOR THE MANUFACTURE OR SALE OF APPARATUS WITHOUT WRITTEN PERMISSION. | SCALE:                            | NTS         | SHEET :          | 2 OF 3 |
|                                                             |                                                                                                                                                                                                  | DRAWING                           | NUMBER      |                  | ISSUE  |
| YOUR CONNECTION TO QUALITY & SERVICE                        |                                                                                                                                                                                                  | 3                                 | 42 Assembly |                  | 1      |