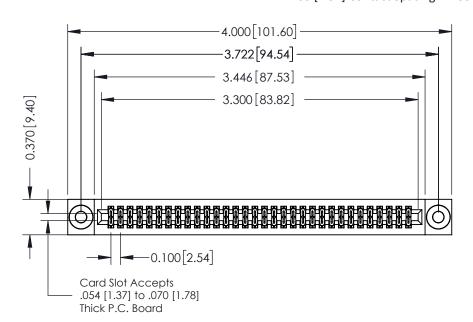

**Mounting Option** 

03-.116 (2.95) I.D. Floating Eyelets

**Contact Detail** 

542-Wire Wrap .025 Sq.(0.64 Sq.) - Tail LG=.655(16.64) .100 [2.54] Contact Spacing x .200 [5.08] Row Spacing

**See Accompanying Pages for:** 

- **Contact Bend Details**
- **Mounting Options**

342 / 392 Card Edge Connector Part Number: 342-064-542-203

YOUR CONNECTION TO QUALITY & SERVICE

342 ENG MASTER J.LEE DATE: OCT. 06/09 SHEET 1 OF 3

342 Assembly