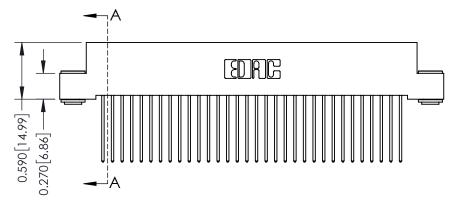

**Mounting Option** 

03-.116 (2.95) I.D. Floating Eyelets

**Contact Detail** 

542-Wire Wrap .025 Sq.(0.64 Sq.) - Tail LG=.655(16.64) .100 [2.54] Contact Spacing x .200 [5.08] Row Spacing

**See Accompanying Pages for:** 

- **Contact Bend Details**
- **Mounting Options**

342 / 392 Card Edge Connector Part Number: 342-064-542-203

YOUR CONNECTION TO QUALITY & SERVICE

342 ENG MASTER J.LEE DATE: OCT. 06/09 SHEET 1 OF 3

342 Assembly