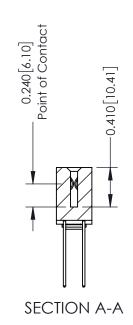

**Mounting Option** 

03-.116 (2.95) I.D. Floating Eyelets

**Contact Detail** 

542-Wire Wrap .025 Sq.(0.64 Sq.) - Tail LG=.655(16.64) .100 [2.54] Contact Spacing x .200 [5.08] Row Spacing

**See Accompanying Pages for:** 

- **Contact Bend Details**
- **Mounting Options**

342 / 392 Card Edge Connector Part Number: 342-064-542-203

YOUR CONNECTION TO QUALITY & SERVICE

342 ENG MASTER J.LEE DATE: OCT. 06/09 SHEET 1 OF 3

342 Assembly