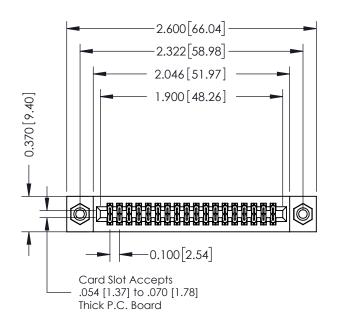

## **Mounting Option**

08-#4-40 Unified Threaded Inserts

## **Contact Detail**

555-Extender Board Bend (Code 500 Contacts) .100 [2.54] Contact Spacing x .200 [5.08] Row Spacing

## **See Accompanying Pages for:**

- **Contact Bend Details**
- **Mounting Options**

342 / 392 Card Edge Connector Part Number: 342-036-555-208

YOUR CONNECTION TO QUALITY & SERVICE

342 ENG MASTER J.LEE DATE: OCT. 06/09 SHEET 1 OF 3