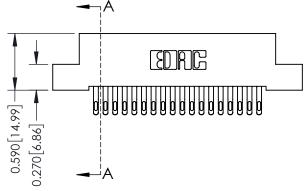

## \_\_\_\_0.240[6.10] Point of Contact 0.410[10.41] SECTION A-A

342 Assembly

THIS IS A C.A.D. GENERATED DRAWING DO NOT MAKE MANUAL REVISIONS TO MASTER. ISSUE NUMBER

ORIGINAL

1

| 342 / 392 Series Card Edge Connector<br>Contact Bend Detail |                                                                                                                                                                                                  | ACAD REFERENCE NO. 342 ENG MASTER |             |                  |        |
|-------------------------------------------------------------|--------------------------------------------------------------------------------------------------------------------------------------------------------------------------------------------------|-----------------------------------|-------------|------------------|--------|
|                                                             |                                                                                                                                                                                                  | DRAWN:                            | J.LEE       | DATE: OCT. 06/09 |        |
|                                                             |                                                                                                                                                                                                  | CHECKED:                          |             | DATE:            |        |
| TORONTO, ONTARIO                                            | THESE DRAWINGS AND SPECIFICATIONS ARE THE PROPERTY OF EDAC INC. AND SHALL NOT BE REPRODUCED, OR COPIED OR USED AS THE BASIS FOR THE MANUFACTURE OR SALE OF APPARATUS WITHOUT WRITTEN PERMISSION. | SCALE:                            | NTS         | SHEET :          | 2 OF 3 |
|                                                             |                                                                                                                                                                                                  | DRAWING                           | NUMBER      |                  | ISSUE  |
| YOUR CONNECTION TO QUALITY & SERVICE                        |                                                                                                                                                                                                  | 3                                 | 42 Assembly |                  | 1      |