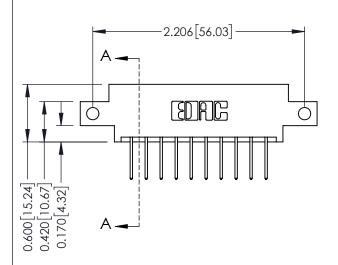

**Mounting Option** 

12-.128 (3.25) Dia. Side Mounting Holes

**Contact Detail** 

523-P.C. Tail .025 Sq.(0.64 Sq.) - Tail LG=.390(9.91) .156 [3.96] Contact Spacing x .200 [5.08] Row Spacing

THIS IS A C.A.D. GENERATED DRAWING DO NOT MAKE MANUAL REVISIONS TO MASTER.