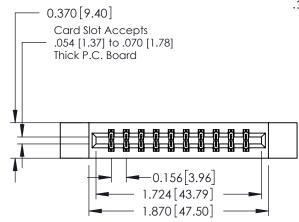

## **See Accompanying Pages for:**

- **Contact Bend Details**
- **Mounting Options**

| 337 / 387 Series Card Edge Connector |
|--------------------------------------|
| Part Number: 337-020-523-812         |