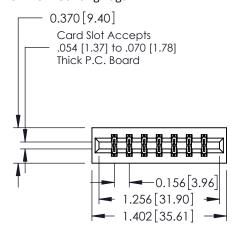

ISSUE NUMBER

ORIGINAL

**See Accompanying Pages for:** 

- **Contact Bend Details**
- **Mounting Options**

| 337 / 387 Series Card Edge Connector |
|--------------------------------------|
| Part Number: 337-014-523-201         |