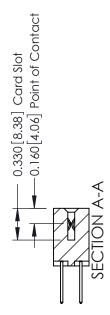

## **Contact Detail**

523-P.C. Tail .025 Sq.(0.64 Sq.) - Tail LG=.390(9.91) .156 [3.96] Contact Spacing x .200 [5.08] Row Spacing

THIS IS A C.A.D. GENERATED DRAWING DO NOT MAKE MANUAL REVISIONS TO MASTER.