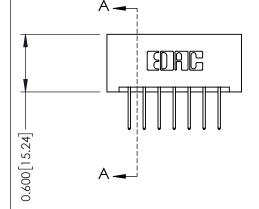

## **Mounting Option** 01-No Mounting Lugs

ISSUE NUMBER

ORIGINAL

**See Accompanying Pages for:** 

- **Contact Bend Details**
- **Mounting Options**

| 337 / 387 Series Card Edge Connector |
|--------------------------------------|
| Part Number: 337-014-523-201         |