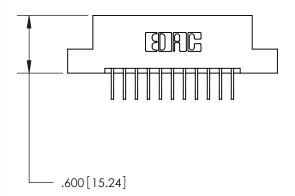

<u>Contact Dimensions:</u>
558-90 Degree Bend (Code 541 Contacts)
See Sheet 2 for Contact Code 555, 556, 558, 559, 560 Dimensions

THIS IS A C.A.D. GENERATED DRAWING DO NOT MAKE MANUAL REVISIONS TO MASTER.

846/896 SERIES HIGH TEMP CARD EDGE CONNECTOR PART NUMBER: 896-011-558-107

**EDAC INC** TORONTO, ONTARIO CANADA

THESE DRAWINGS AND SPECIFICATIONS ARE THE PROPERTY OF EDAC INC., AND SHALL NOT BE REPRODUCED, OR COPIED OR USED AS THE BASIS FOR THE MANUFACTURE OR SALE OF APPARATUS WITHOUT WRITTEN PERMISSION.