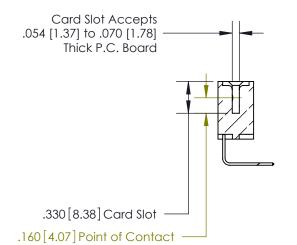

**Contact Code 558** 

## 846/896 SERIES HIGH TEMP CARD EDGE CONNECTOR CONTACT CODE 555,556,558,559,560 DIMENSIONS

.150 [3.81]

YOUR CONNECTION TO QUALITY & SERVICE

**Contact Code 559** 

**EDAC INC** TORONTO, ONTARIO CANADA

THESE DRAWINGS AND SPECIFICATIONS ARE THE PROPERTY OF EDAC INC.,AND SHALL NOT BE REPRODUCED, OR COPIED OR USED AS THE BASIS FOR THE MANUFACTURE OR SALE OF APPARATUS WITHOUT WRITTEN PERMISSION.