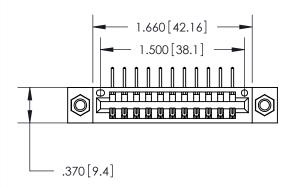

<u>Contact Dimensions:</u>
558-90 Degree Bend (Code 541 Contacts)
See Sheet 2 for Contact Code 555, 556, 558, 559, 560 Dimensions

THIS IS A C.A.D. GENERATED DRAWING DO NOT MAKE MANUAL REVISIONS TO MASTER.

846/896 SERIES HIGH TEMP CARD EDGE CONNECTOR PART NUMBER: 896-011-558-107

**EDAC INC** TORONTO, ONTARIO CANADA

THESE DRAWINGS AND SPECIFICATIONS ARE THE PROPERTY OF EDAC INC., AND SHALL NOT BE REPRODUCED, OR COPIED OR USED AS THE BASIS FOR THE MANUFACTURE OR SALE OF APPARATUS WITHOUT WRITTEN PERMISSION.