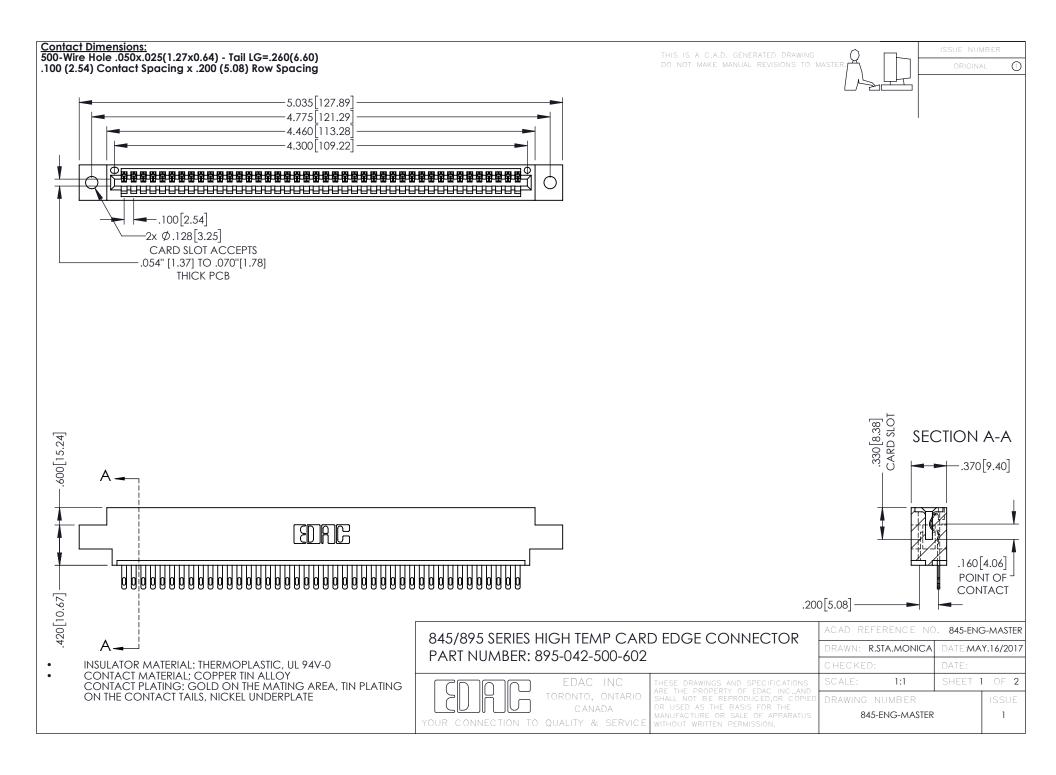

- INSULATOR MATERIAL: THERMOPLASTIC POLYESTER, UL 94V-0 DAP MATERIAL AVAILABLE UPON REQUEST
- CONTACT MATERIAL; COPPER ALLOY

**Contact Code 558** 

CONTACT PLATING: GOLD ON THE MATING AREA, TIN PLATING ON THE CONTACT TAILS, NICKEL UNDERPLATE

## 845/895 SERIES HIGH TEMP CARD EDGE CONNECTOR CONTACT CODE 555,556,558,559,560 DIMENSIONS

YOUR CONNECTION TO QUALITY & SERVICE

Contact Code 559

|   | ACAD REFERENCE NO   | . 845-ENG-MASTER |
|---|---------------------|------------------|
|   | DRAWN: R.STA.MONICA | DATE:MAY.16/2017 |
|   | CHECKED:            | DATE:            |
|   | SCALE: 1:1          | SHEET 2 OF 2     |
| D | DRAWING NUMBER      | ISSUE            |

Contact Code 560

845-ENG-MASTER