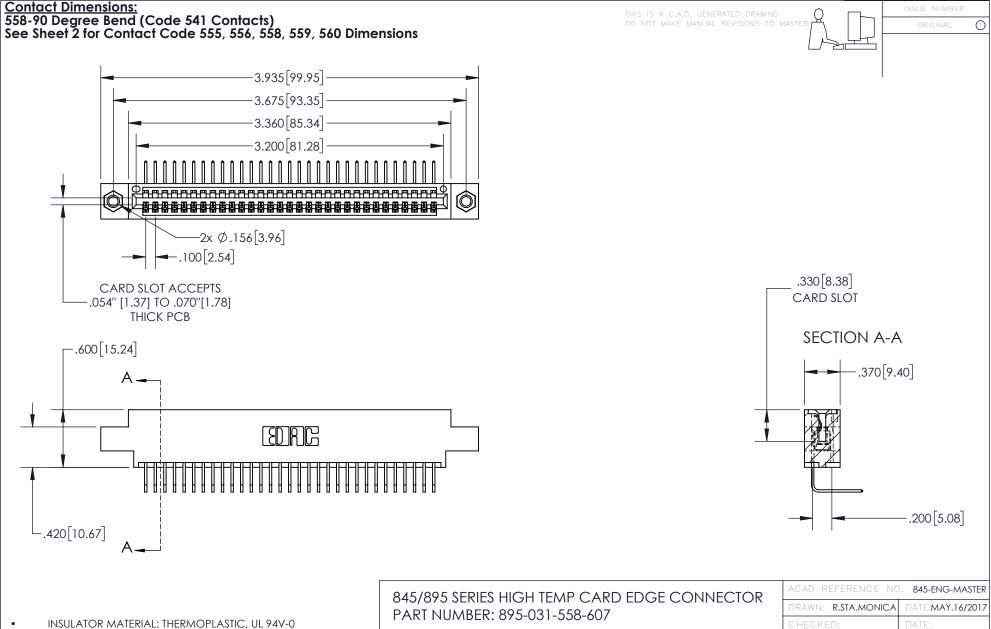

INSULATOR MATERIAL: THERMOPLASTIC POLYESTER, UL 94V-0 DAP MATERIAL AVAILABLE UPON REQUEST

**Contact Code 558** 

CONTACT MATERIAL; COPPER ALLOY CONTACT PLATING: GOLD ON THE MATING AREA, TIN PLATING ON THE CONTACT TAILS, NICKEL UNDERPLATE